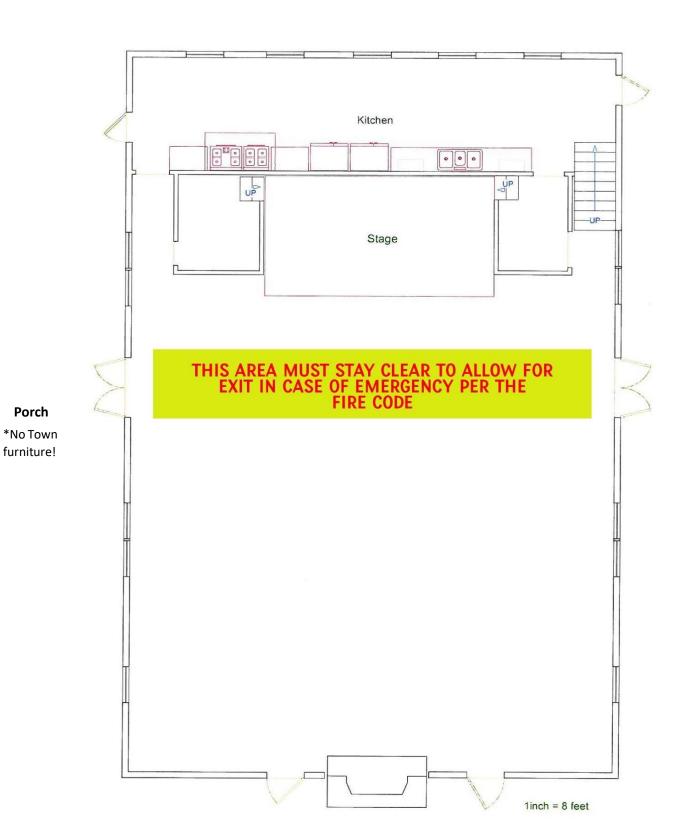

The images below are to-scale. You can either cut and paste to the floorplan (next sheet, also to-scale) or draw in your arrangement. Please note, we cannot fit all 12 round tables and all rectangular tables inside the Town Hall at once. A popular and comfortable layout we see often is 9-10 rounds in the center and 5-6 longalong the perimeter.

Public Works will set up and break down all Town furniture.

**ROUND TABLES — 5' DIAMETER** 

Town furniture cannot be placed outside or on the porch. You may use your own furniture in these areas, butPublic Works will not set up non-Town furniture.