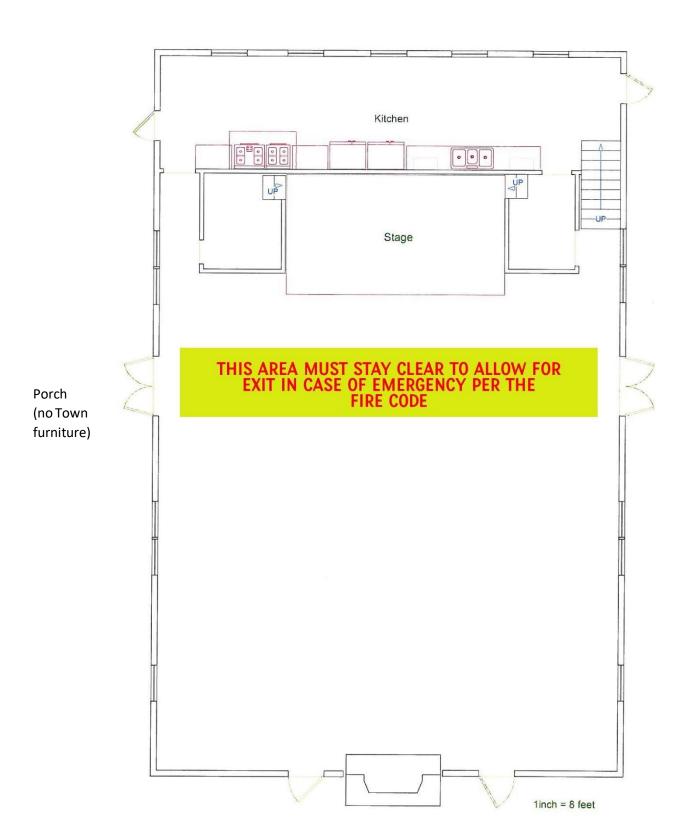

The images below are to scale. You can either cut and paste to the floorplan (next sheet, also to scale) or draw in your arrangement. Please note, we cannot fit all 12 round tables and all rectangular tables inside the Town Hall at once. A popular and comfortable layout we see often is 9-10 rounds in the center and 5-6 longalong the perimeter.

Public Works will set up and break down all Town furniture.

**ROUND TABLES — 5' DIAMETER** 

Town furniture cannot be placed outside or on the porch. You may use your own furniture in these areas, but Public Works will not set up non-Town furniture.