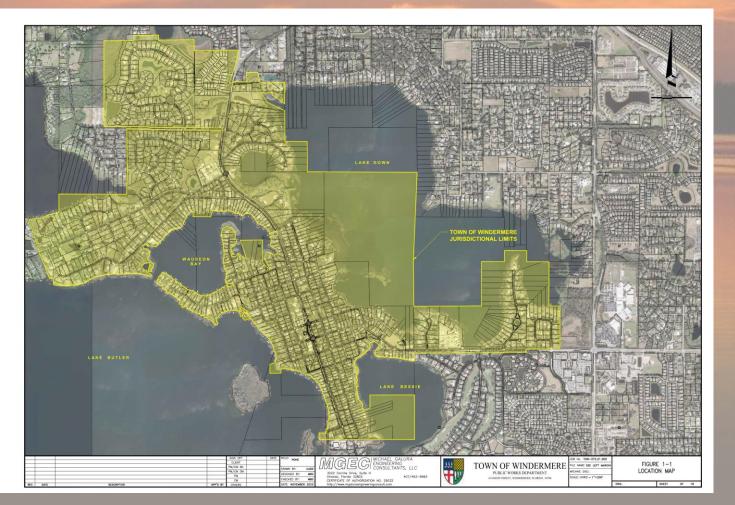

#### Introduction

- Small Town feel, rural setting.
- Set within the Butler Chain-of-Lakes, an Outstanding Florida Water (OFW)
- Challenges in stormwater management, particularly in the dirt road sections of the Town
- Coordination with Federal and State agencies on providing the protection of the area lakes
- Develop a stormwater and drainage infrastructure inventory to identify and maintain the Town's facilities.
- Develop a roadmap to address deficiencies to address flooding, water quality and maintenance related activities
- Develop a fiscal plan to implement stormwater and drainage improvements