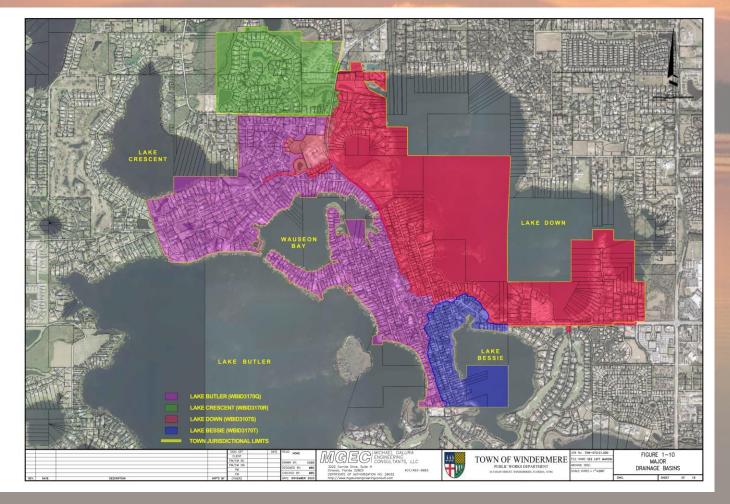

#### Town is subdivided into four (4) Major Drainage Basins

- Lake Bessie
- Lake Butler
- Lake Crescent
- Lake Down