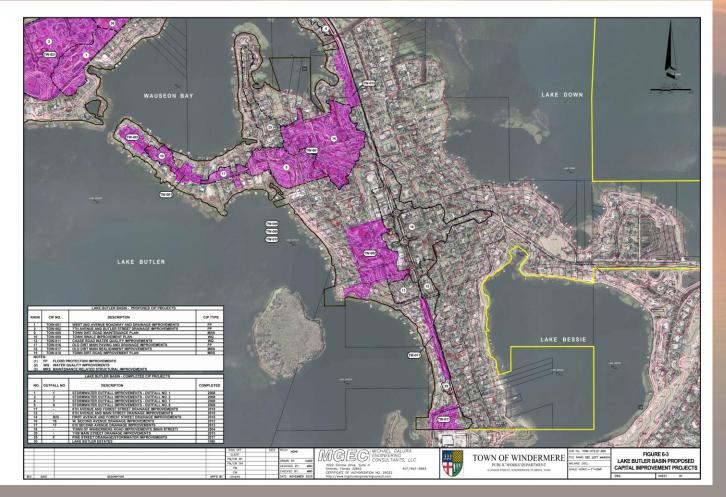

#### Town is subdivided into four (4) Major Drainage Basins

- Lake Bessie
- Lake Butler
- Lake Crescent
- Lake Down

- Capital Improvement Categories
  - 1. Flood Protection
  - 2. Water Quality
  - 3. Maintenance Related Structural Improvements

- Flood Protection: Addresses the flood protection of structures (i.e., homes, businesses, etc.); flood protection of roadways and streets; and flood protection of properties.
- Water Quality: Addresses the reduction of pollutants being discharged to downstream receiving water bodies.
- <u>Maintenance Related Structural Improvements</u>: Addresses minor structural improvements (i.e., pipe replacement, drainage structure repair, etc.).

#### **Capital Improvement Program**

| TOWN OF WINDERMERE STORMWATER MANAGEMENT MASTER PLAN |         |                                                               |               |          |       |              |  |  |  |  |  |
|------------------------------------------------------|---------|---------------------------------------------------------------|---------------|----------|-------|--------------|--|--|--|--|--|
| Prioritization of Capital Improvement Program        |         |                                                               |               |          |       |              |  |  |  |  |  |
| Rank                                                 | CIP No. | Description                                                   | Basin         | CIP Type | Costs |              |  |  |  |  |  |
| 1                                                    | TW-001  | W. 2nd Avenue Roadway and Drainage Improvements               | Butler        | FP*      | \$    | 2,624,780.00 |  |  |  |  |  |
| 2                                                    | TW-002  | 7th Avenue and Butler Street Drainage Improvements            | Butler        | FP*      | \$    | 693,974.00   |  |  |  |  |  |
| 3                                                    | TW-003A | 8th Avenue and Bessie St/East Blvd Drainage Improvements      | Bessie        | FP*      | \$    | 720,781.00   |  |  |  |  |  |
| 4                                                    | TW-003B | 3rd Avenue and Magnolia Street Drainage Improvements          | Down          | FP*      | Þ     |              |  |  |  |  |  |
| 5                                                    | TW-004  | 6th Avenue and Lake Down Retaining Wall Improvements          | Down          | FP**     | \$    | 1,434,710.00 |  |  |  |  |  |
| 6                                                    | TW-005  | 5th Avenue and Lake Street Retaining Wall Improvements        | Down          | FP**     | \$    | 729,591.00   |  |  |  |  |  |
| 7                                                    | TW-006  | 4th Avenue and Magnolia Street Drainage Improvements          | Down          | FP**     | \$    | 446,500.00   |  |  |  |  |  |
| 8                                                    | TW-007  | Lake Butler Boulevard and Main Street Drainage Improvements   | Butler        | FP       | \$    | 212,702.00   |  |  |  |  |  |
| 9                                                    | TW-008  | Town Dirt Road Maintenance Plan                               | Butler/Bessie | MRS      | \$    | 2,500,000.00 |  |  |  |  |  |
| 10                                                   | TW-009  | Town Swale Improvement Plan                                   | Butler/Bessie | WQ       | \$    | 3,750,000.00 |  |  |  |  |  |
| 11                                                   | TW-010  | Bayshore Drive Water Quality and Culvert Improvements         | Down          | WQ       | \$    | 252,052.00   |  |  |  |  |  |
| 12                                                   | TW-011  | Chase Road Water Quality Improvements                         | Butler        | WQ       | \$    | 79,751.00    |  |  |  |  |  |
| 13                                                   | TW-012  | Stormwater Pond Maintenance Plan (1st Ave and Oakdale St)     | Down          | MRS      | \$    | 66,688.00    |  |  |  |  |  |
| 14                                                   | TW-013  | Stormwater Pond Maintenance Plan (Ballfields)                 | Down          | MRS      | \$    | 87,682.00    |  |  |  |  |  |
| 15                                                   | TW-014  | Stormwater Pond Maintenance Plan (Ridgewood Drive)            | Down          | MRS      | \$    | 53,665.00    |  |  |  |  |  |
| 16                                                   | TW-015  | Lake Butler Boulevard Culvert Improvements                    | Butler        | MRS      | \$    | 175,386.00   |  |  |  |  |  |
| 17                                                   | TW-016  | Old Dirt Main Paving and Drainage Improvements                | Butler        | FP       | \$    | 904,919.00   |  |  |  |  |  |
| 18                                                   | TW-017  | Old Dirt Main Realignment Improvements                        | Butler        | MRS      | \$    | 248,555.00   |  |  |  |  |  |
| 19                                                   | TW-018  | Town Dirt Road Improvement Plan                               | Butler/Bessie | MRS      | \$    | 8,776,678.00 |  |  |  |  |  |
| 20                                                   | TW-019  | Main Street Culvert Improvements (north of Lake Butler canal) | Down          | MRS      | \$    | 95,064.00    |  |  |  |  |  |
| 21                                                   | TW-020  | 2nd Avenue and Oakdale Street Culvert Improvements            | Down          | MRS      | \$    | 102,685.00   |  |  |  |  |  |
| 22                                                   | TW-021  | Park Avenue Ancillary Road Drainage Improvements              | Butler        | WQ       | \$    | 440,000.00   |  |  |  |  |  |
| 23                                                   | TW-022  | Roadway and Drainage Maintenance Plan                         | ALL           | MRS      | \$    | 110,000.00   |  |  |  |  |  |
| TOTAL \$                                             |         |                                                               |               |          |       |              |  |  |  |  |  |