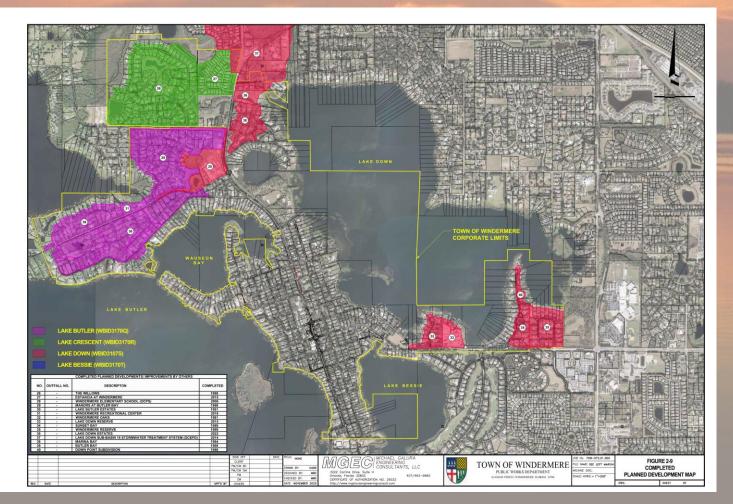

#### Town is subdivided into four (4) Major Drainage Basins

- Lake Bessie
- Lake Butler
- Lake Crescent
- Lake Down