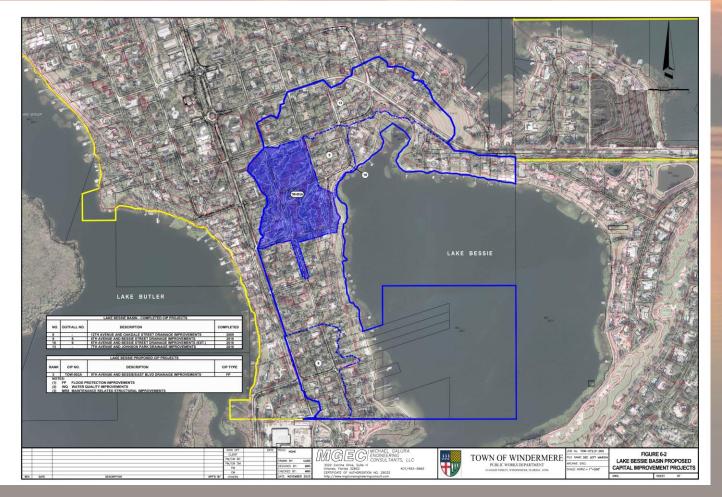

#### Town is subdivided into four (4) Major Drainage Basins

- Lake Bessie
- Lake Butler
- Lake Crescent
- Lake Down

- Capital Improvement Categories
  - 1. Flood Protection
  - 2. Water Quality
  - 3. Maintenance Related Structural Improvements

- Flood Protection: Addresses the flood protection of structures (i.e., homes, businesses, etc.); flood protection of roadways and streets; and flood protection of properties.
- Water Quality: Addresses the reduction of pollutants being discharged to downstream receiving water bodies.
- <u>Maintenance Related Structural Improvements</u>: Addresses minor structural improvements (i.e., pipe replacement, drainage structure repair, etc.).

#### **Capital Improvement Program**

| TOWN OF WINDERMERE STORMWATER MANAGEMENT MASTER PLAN |         |                                                               |               |          |       |              |  |  |  |  |  |
|------------------------------------------------------|---------|---------------------------------------------------------------|---------------|----------|-------|--------------|--|--|--|--|--|
| Prioritization of Capital Improvement Program        |         |                                                               |               |          |       |              |  |  |  |  |  |
| Rank                                                 | CIP No. | Description                                                   | Basin         | CIP Type | Costs |              |  |  |  |  |  |
| 1                                                    | TW-001  | W. 2nd Avenue Roadway and Drainage Improvements               | Butler        | FP*      | \$    | 2,624,780.00 |  |  |  |  |  |
| 2                                                    | TW-002  | 7th Avenue and Butler Street Drainage Improvements            | Butler        | FP*      | \$    | 693,974.00   |  |  |  |  |  |
| 3                                                    | TW-003A | 8th Avenue and Bessie St/East Blvd Drainage Improvements      | Bessie        | FP*      | \$    | 720,781.00   |  |  |  |  |  |
| 4                                                    | TW-003B | 3rd Avenue and Magnolia Street Drainage Improvements          | Down          | FP*      | Þ     |              |  |  |  |  |  |
| 5                                                    | TW-004  | 6th Avenue and Lake Down Retaining Wall Improvements          | Down          | FP**     | \$    | 1,434,710.00 |  |  |  |  |  |
| 6                                                    | TW-005  | 5th Avenue and Lake Street Retaining Wall Improvements        | Down          | FP**     | \$    | 729,591.00   |  |  |  |  |  |
| 7                                                    | TW-006  | 4th Avenue and Magnolia Street Drainage Improvements          | Down          | FP**     | \$    | 446,500.00   |  |  |  |  |  |
| 8                                                    | TW-007  | Lake Butler Boulevard and Main Street Drainage Improvements   | Butler        | FP       | \$    | 212,702.00   |  |  |  |  |  |
| 9                                                    | TW-008  | Town Dirt Road Maintenance Plan                               | Butler/Bessie | MRS      | \$    | 2,500,000.00 |  |  |  |  |  |
| 10                                                   | TW-009  | Town Swale Improvement Plan                                   | Butler/Bessie | WQ       | \$    | 3,750,000.00 |  |  |  |  |  |
| 11                                                   | TW-010  | Bayshore Drive Water Quality and Culvert Improvements         | Down          | WQ       | \$    | 252,052.00   |  |  |  |  |  |
| 12                                                   | TW-011  | Chase Road Water Quality Improvements                         | Butler        | WQ       | \$    | 79,751.00    |  |  |  |  |  |
| 13                                                   | TW-012  | Stormwater Pond Maintenance Plan (1st Ave and Oakdale St)     | Down          | MRS      | \$    | 66,688.00    |  |  |  |  |  |
| 14                                                   | TW-013  | Stormwater Pond Maintenance Plan (Ballfields)                 | Down          | MRS      | \$    | 87,682.00    |  |  |  |  |  |
| 15                                                   | TW-014  | Stormwater Pond Maintenance Plan (Ridgewood Drive)            | Down          | MRS      | \$    | 53,665.00    |  |  |  |  |  |
| 16                                                   | TW-015  | Lake Butler Boulevard Culvert Improvements                    | Butler        | MRS      | \$    | 175,386.00   |  |  |  |  |  |
| 17                                                   | TW-016  | Old Dirt Main Paving and Drainage Improvements                | Butler        | FP       | \$    | 904,919.00   |  |  |  |  |  |
| 18                                                   | TW-017  | Old Dirt Main Realignment Improvements                        | Butler        | MRS      | \$    | 248,555.00   |  |  |  |  |  |
| 19                                                   | TW-018  | Town Dirt Road Improvement Plan                               | Butler/Bessie | MRS      | \$    | 8,776,678.00 |  |  |  |  |  |
| 20                                                   | TW-019  | Main Street Culvert Improvements (north of Lake Butler canal) | Down          | MRS      | \$    | 95,064.00    |  |  |  |  |  |
| 21                                                   | TW-020  | 2nd Avenue and Oakdale Street Culvert Improvements            | Down          | MRS      | \$    | 102,685.00   |  |  |  |  |  |
| 22                                                   | TW-021  | Park Avenue Ancillary Road Drainage Improvements              | Butler        | WQ       | \$    | 440,000.00   |  |  |  |  |  |
| 23                                                   | TW-022  | Roadway and Drainage Maintenance Plan                         | ALL           | MRS      | \$    | 110,000.00   |  |  |  |  |  |
| TOTAL \$                                             |         |                                                               |               |          |       |              |  |  |  |  |  |