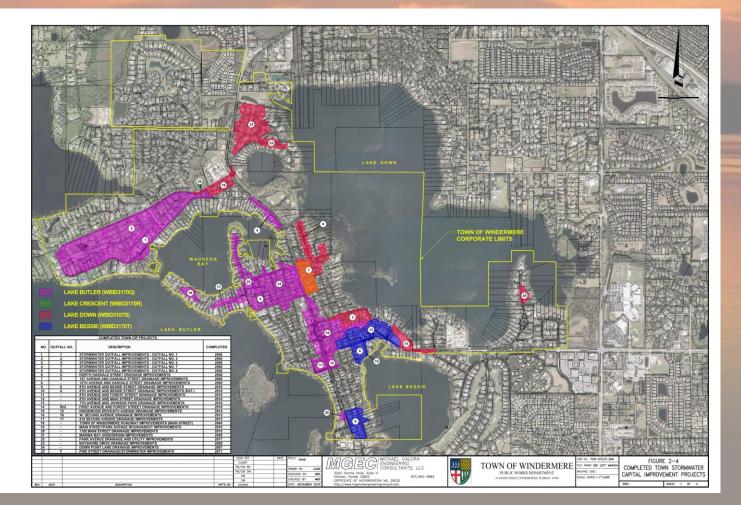

#### **Capital Improvement Program**

| TOWN OF WINDERMERE STORMWATER MANAGEMENT MASTER PLAN |         |                                                               |               |          |       |              |  |  |  |  |  |
|------------------------------------------------------|---------|---------------------------------------------------------------|---------------|----------|-------|--------------|--|--|--|--|--|
| Prioritization of Capital Improvement Program        |         |                                                               |               |          |       |              |  |  |  |  |  |
| Rank                                                 | CIP No. | Description                                                   | Basin         | CIP Type | Costs |              |  |  |  |  |  |
| 1                                                    | TW-001  | W. 2nd Avenue Roadway and Drainage Improvements               | Butler        | FP*      | \$    | 2,624,780.00 |  |  |  |  |  |
| 2                                                    | TW-002  | 7th Avenue and Butler Street Drainage Improvements            | Butler        | FP*      | \$    | 693,974.00   |  |  |  |  |  |
| 3                                                    | TW-003A | 8th Avenue and Bessie St/East Blvd Drainage Improvements      | Bessie        | FP*      | \$    | 720,781.00   |  |  |  |  |  |
| 4                                                    | TW-003B | 3rd Avenue and Magnolia Street Drainage Improvements          | Down          | FP*      | Þ     |              |  |  |  |  |  |
| 5                                                    | TW-004  | 6th Avenue and Lake Down Retaining Wall Improvements          | Down          | FP**     | \$    | 1,434,710.00 |  |  |  |  |  |
| 6                                                    | TW-005  | 5th Avenue and Lake Street Retaining Wall Improvements        | Down          | FP**     | \$    | 729,591.00   |  |  |  |  |  |
| 7                                                    | TW-006  | 4th Avenue and Magnolia Street Drainage Improvements          | Down          | FP**     | \$    | 446,500.00   |  |  |  |  |  |
| 8                                                    | TW-007  | Lake Butler Boulevard and Main Street Drainage Improvements   | Butler        | FP       | \$    | 212,702.00   |  |  |  |  |  |
| 9                                                    | TW-008  | Town Dirt Road Maintenance Plan                               | Butler/Bessie | MRS      | \$    | 2,500,000.00 |  |  |  |  |  |
| 10                                                   | TW-009  | Town Swale Improvement Plan                                   | Butler/Bessie | WQ       | \$    | 3,750,000.00 |  |  |  |  |  |
| 11                                                   | TW-010  | Bayshore Drive Water Quality and Culvert Improvements         | Down          | WQ       | \$    | 252,052.00   |  |  |  |  |  |
| 12                                                   | TW-011  | Chase Road Water Quality Improvements                         | Butler        | WQ       | \$    | 79,751.00    |  |  |  |  |  |
| 13                                                   | TW-012  | Stormwater Pond Maintenance Plan (1st Ave and Oakdale St)     | Down          | MRS      | \$    | 66,688.00    |  |  |  |  |  |
| 14                                                   | TW-013  | Stormwater Pond Maintenance Plan (Ballfields)                 | Down          | MRS      | \$    | 87,682.00    |  |  |  |  |  |
| 15                                                   | TW-014  | Stormwater Pond Maintenance Plan (Ridgewood Drive)            | Down          | MRS      | \$    | 53,665.00    |  |  |  |  |  |
| 16                                                   | TW-015  | Lake Butler Boulevard Culvert Improvements                    | Butler        | MRS      | \$    | 175,386.00   |  |  |  |  |  |
| 17                                                   | TW-016  | Old Dirt Main Paving and Drainage Improvements                | Butler        | FP       | \$    | 904,919.00   |  |  |  |  |  |
| 18                                                   | TW-017  | Old Dirt Main Realignment Improvements                        | Butler        | MRS      | \$    | 248,555.00   |  |  |  |  |  |
| 19                                                   | TW-018  | Town Dirt Road Improvement Plan                               | Butler/Bessie | MRS      | \$    | 8,776,678.00 |  |  |  |  |  |
| 20                                                   | TW-019  | Main Street Culvert Improvements (north of Lake Butler canal) | Down          | MRS      | \$    | 95,064.00    |  |  |  |  |  |
| 21                                                   | TW-020  | 2nd Avenue and Oakdale Street Culvert Improvements            | Down          | MRS      | \$    | 102,685.00   |  |  |  |  |  |
| 22                                                   | TW-021  | Park Avenue Ancillary Road Drainage Improvements              | Butler        | WQ       | \$    | 440,000.00   |  |  |  |  |  |
| 23                                                   | TW-022  | Roadway and Drainage Maintenance Plan                         | ALL           | MRS      | \$    | 110,000.00   |  |  |  |  |  |
| TOTAL \$                                             |         |                                                               |               |          |       |              |  |  |  |  |  |