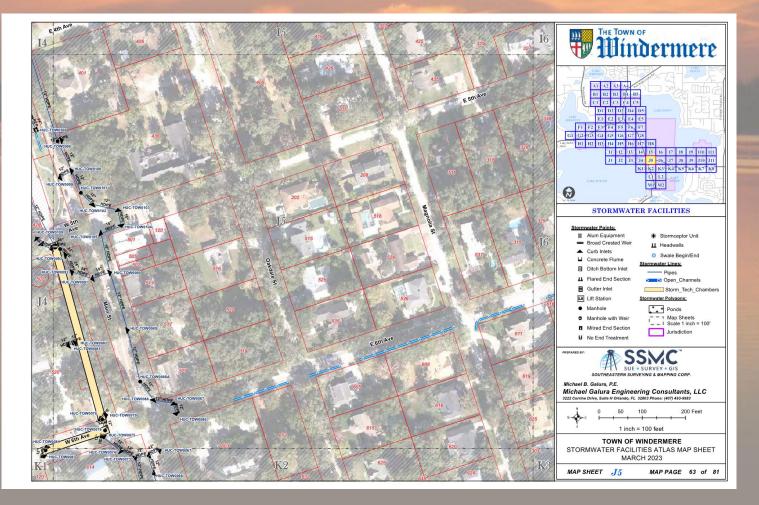

### Stormwater Management and Drainage Infrastructure

- Identification and mapping of all known Town maintained stormwater management and drainage features.
- Identification and mapping of known Planned Development stormwater management and drainage features.
- Identification and mapping of know Orange County stormwater management and drainage features within the Town limits.
- Various sources of Information including permitted Town projects, permitted Planned Developments, and Orange County projects.