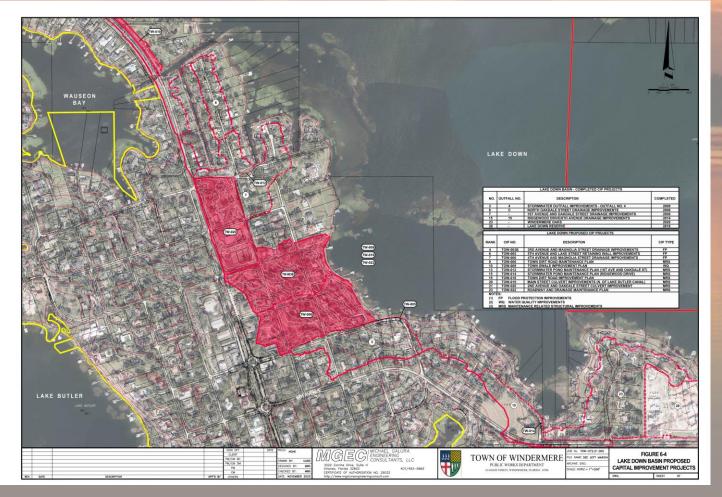

#### Town is subdivided into four (4) Major Drainage Basins

- Lake Bessie
- Lake Butler
- Lake Crescent
- Lake Down

- Capital Improvement Categories
  - 1. Flood Protection
  - 2. Water Quality
  - 3. Maintenance Related Structural Improvements

- Flood Protection: Addresses the flood protection of structures (i.e., homes, businesses, etc.); flood protection of roadways and streets; and flood protection of properties.
- Water Quality: Addresses the reduction of pollutants being discharged to downstream receiving water bodies.
- <u>Maintenance Related Structural Improvements</u>: Addresses minor structural improvements (i.e., pipe replacement, drainage structure repair, etc.).

#### **Capital Improvement Program**

| TOWN OF WINDERMERE STORMWATER MANAGEMENT MASTER PLAN |         |                                                               |               |          |       |              |  |  |  |  |  |
|------------------------------------------------------|---------|---------------------------------------------------------------|---------------|----------|-------|--------------|--|--|--|--|--|
| Prioritization of Capital Improvement Program        |         |                                                               |               |          |       |              |  |  |  |  |  |
| Rank                                                 | CIP No. | Description                                                   | Basin         | CIP Type | Costs |              |  |  |  |  |  |
| 1                                                    | TW-001  | W. 2nd Avenue Roadway and Drainage Improvements               | Butler        | FP*      | \$    | 2,624,780.00 |  |  |  |  |  |
| 2                                                    | TW-002  | 7th Avenue and Butler Street Drainage Improvements            | Butler        | FP*      | \$    | 693,974.00   |  |  |  |  |  |
| 3                                                    | TW-003A | 8th Avenue and Bessie St/East Blvd Drainage Improvements      | Bessie        | FP*      | \$    | 720,781.00   |  |  |  |  |  |
| 4                                                    | TW-003B | 3rd Avenue and Magnolia Street Drainage Improvements          | Down          | FP*      | Þ     |              |  |  |  |  |  |
| 5                                                    | TW-004  | 6th Avenue and Lake Down Retaining Wall Improvements          | Down          | FP**     | \$    | 1,434,710.00 |  |  |  |  |  |
| 6                                                    | TW-005  | 5th Avenue and Lake Street Retaining Wall Improvements        | Down          | FP**     | \$    | 729,591.00   |  |  |  |  |  |
| 7                                                    | TW-006  | 4th Avenue and Magnolia Street Drainage Improvements          | Down          | FP**     | \$    | 446,500.00   |  |  |  |  |  |
| 8                                                    | TW-007  | Lake Butler Boulevard and Main Street Drainage Improvements   | Butler        | FP       | \$    | 212,702.00   |  |  |  |  |  |
| 9                                                    | TW-008  | Town Dirt Road Maintenance Plan                               | Butler/Bessie | MRS      | \$    | 2,500,000.00 |  |  |  |  |  |
| 10                                                   | TW-009  | Town Swale Improvement Plan                                   | Butler/Bessie | WQ       | \$    | 3,750,000.00 |  |  |  |  |  |
| 11                                                   | TW-010  | Bayshore Drive Water Quality and Culvert Improvements         | Down          | WQ       | \$    | 252,052.00   |  |  |  |  |  |
| 12                                                   | TW-011  | Chase Road Water Quality Improvements                         | Butler        | WQ       | \$    | 79,751.00    |  |  |  |  |  |
| 13                                                   | TW-012  | Stormwater Pond Maintenance Plan (1st Ave and Oakdale St)     | Down          | MRS      | \$    | 66,688.00    |  |  |  |  |  |
| 14                                                   | TW-013  | Stormwater Pond Maintenance Plan (Ballfields)                 | Down          | MRS      | \$    | 87,682.00    |  |  |  |  |  |
| 15                                                   | TW-014  | Stormwater Pond Maintenance Plan (Ridgewood Drive)            | Down          | MRS      | \$    | 53,665.00    |  |  |  |  |  |
| 16                                                   | TW-015  | Lake Butler Boulevard Culvert Improvements                    | Butler        | MRS      | \$    | 175,386.00   |  |  |  |  |  |
| 17                                                   | TW-016  | Old Dirt Main Paving and Drainage Improvements                | Butler        | FP       | \$    | 904,919.00   |  |  |  |  |  |
| 18                                                   | TW-017  | Old Dirt Main Realignment Improvements                        | Butler        | MRS      | \$    | 248,555.00   |  |  |  |  |  |
| 19                                                   | TW-018  | Town Dirt Road Improvement Plan                               | Butler/Bessie | MRS      | \$    | 8,776,678.00 |  |  |  |  |  |
| 20                                                   | TW-019  | Main Street Culvert Improvements (north of Lake Butler canal) | Down          | MRS      | \$    | 95,064.00    |  |  |  |  |  |
| 21                                                   | TW-020  | 2nd Avenue and Oakdale Street Culvert Improvements            | Down          | MRS      | \$    | 102,685.00   |  |  |  |  |  |
| 22                                                   | TW-021  | Park Avenue Ancillary Road Drainage Improvements              | Butler        | WQ       | \$    | 440,000.00   |  |  |  |  |  |
| 23                                                   | TW-022  | Roadway and Drainage Maintenance Plan                         | ALL           | MRS      | \$    | 110,000.00   |  |  |  |  |  |
| TOTAL \$                                             |         |                                                               |               |          |       |              |  |  |  |  |  |