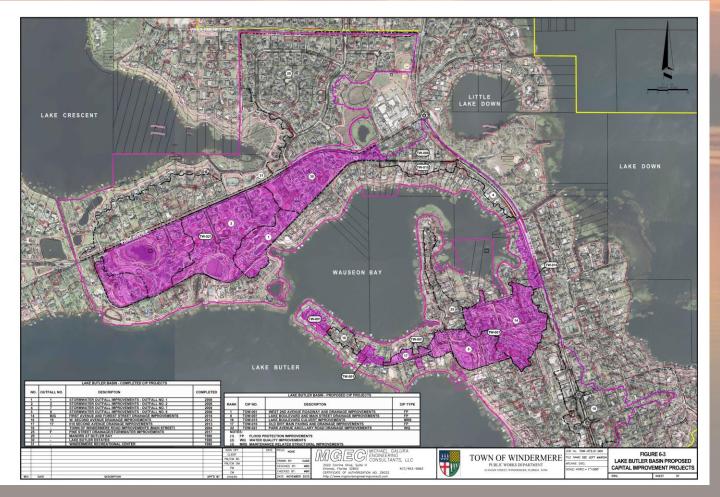

#### Town is subdivided into four (4) Major Drainage Basins

- Lake Bessie
- Lake Butler
- Lake Crescent
- Lake Down

- Capital Improvement Categories
  - 1. Flood Protection
  - 2. Water Quality
  - 3. Maintenance Related Structural Improvements

- Flood Protection: Addresses the flood protection of structures (i.e., homes, businesses, etc.); flood protection of roadways and streets; and flood protection of properties.
- Water Quality: Addresses the reduction of pollutants being discharged to downstream receiving water bodies.
- <u>Maintenance Related Structural Improvements</u>: Addresses minor structural improvements (i.e., pipe replacement, drainage structure repair, etc.).

#### **Capital Improvement Program**

| TOWN OF WINDERMERE STORMWATER MANAGEMENT MASTER PLAN |         |                                                               |               |          |       |              |  |  |  |  |  |
|------------------------------------------------------|---------|---------------------------------------------------------------|---------------|----------|-------|--------------|--|--|--|--|--|
| Prioritization of Capital Improvement Program        |         |                                                               |               |          |       |              |  |  |  |  |  |
| Rank                                                 | CIP No. | Description                                                   | Basin         | CIP Type | Costs |              |  |  |  |  |  |
| 1                                                    | TW-001  | W. 2nd Avenue Roadway and Drainage Improvements               | Butler        | FP*      | \$    | 2,624,780.00 |  |  |  |  |  |
| 2                                                    | TW-002  | 7th Avenue and Butler Street Drainage Improvements            | Butler        | FP*      | \$    | 693,974.00   |  |  |  |  |  |
| 3                                                    | TW-003A | 8th Avenue and Bessie St/East Blvd Drainage Improvements      | Bessie        | FP*      | \$    | 720,781.00   |  |  |  |  |  |
| 4                                                    | TW-003B | 3rd Avenue and Magnolia Street Drainage Improvements          | Down          | FP*      | Þ     |              |  |  |  |  |  |
| 5                                                    | TW-004  | 6th Avenue and Lake Down Retaining Wall Improvements          | Down          | FP**     | \$    | 1,434,710.00 |  |  |  |  |  |
| 6                                                    | TW-005  | 5th Avenue and Lake Street Retaining Wall Improvements        | Down          | FP**     | \$    | 729,591.00   |  |  |  |  |  |
| 7                                                    | TW-006  | 4th Avenue and Magnolia Street Drainage Improvements          | Down          | FP**     | \$    | 446,500.00   |  |  |  |  |  |
| 8                                                    | TW-007  | Lake Butler Boulevard and Main Street Drainage Improvements   | Butler        | FP       | \$    | 212,702.00   |  |  |  |  |  |
| 9                                                    | TW-008  | Town Dirt Road Maintenance Plan                               | Butler/Bessie | MRS      | \$    | 2,500,000.00 |  |  |  |  |  |
| 10                                                   | TW-009  | Town Swale Improvement Plan                                   | Butler/Bessie | WQ       | \$    | 3,750,000.00 |  |  |  |  |  |
| 11                                                   | TW-010  | Bayshore Drive Water Quality and Culvert Improvements         | Down          | WQ       | \$    | 252,052.00   |  |  |  |  |  |
| 12                                                   | TW-011  | Chase Road Water Quality Improvements                         | Butler        | WQ       | \$    | 79,751.00    |  |  |  |  |  |
| 13                                                   | TW-012  | Stormwater Pond Maintenance Plan (1st Ave and Oakdale St)     | Down          | MRS      | \$    | 66,688.00    |  |  |  |  |  |
| 14                                                   | TW-013  | Stormwater Pond Maintenance Plan (Ballfields)                 | Down          | MRS      | \$    | 87,682.00    |  |  |  |  |  |
| 15                                                   | TW-014  | Stormwater Pond Maintenance Plan (Ridgewood Drive)            | Down          | MRS      | \$    | 53,665.00    |  |  |  |  |  |
| 16                                                   | TW-015  | Lake Butler Boulevard Culvert Improvements                    | Butler        | MRS      | \$    | 175,386.00   |  |  |  |  |  |
| 17                                                   | TW-016  | Old Dirt Main Paving and Drainage Improvements                | Butler        | FP       | \$    | 904,919.00   |  |  |  |  |  |
| 18                                                   | TW-017  | Old Dirt Main Realignment Improvements                        | Butler        | MRS      | \$    | 248,555.00   |  |  |  |  |  |
| 19                                                   | TW-018  | Town Dirt Road Improvement Plan                               | Butler/Bessie | MRS      | \$    | 8,776,678.00 |  |  |  |  |  |
| 20                                                   | TW-019  | Main Street Culvert Improvements (north of Lake Butler canal) | Down          | MRS      | \$    | 95,064.00    |  |  |  |  |  |
| 21                                                   | TW-020  | 2nd Avenue and Oakdale Street Culvert Improvements            | Down          | MRS      | \$    | 102,685.00   |  |  |  |  |  |
| 22                                                   | TW-021  | Park Avenue Ancillary Road Drainage Improvements              | Butler        | WQ       | \$    | 440,000.00   |  |  |  |  |  |
| 23                                                   | TW-022  | Roadway and Drainage Maintenance Plan                         | ALL           | MRS      | \$    | 110,000.00   |  |  |  |  |  |
| TOTAL \$                                             |         |                                                               |               |          |       |              |  |  |  |  |  |