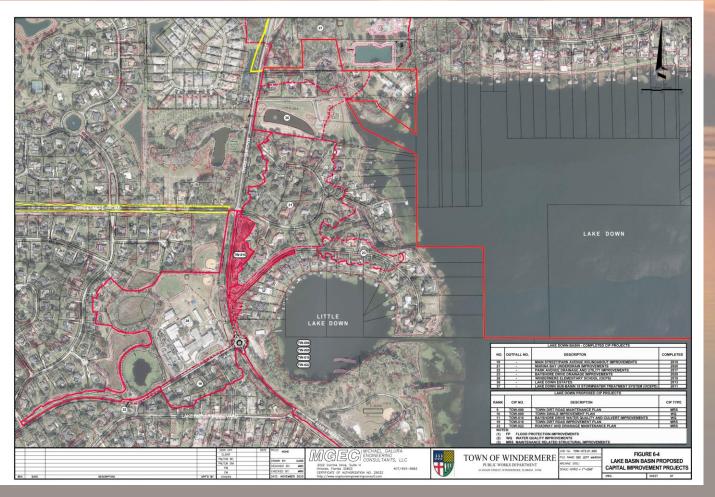

#### Town is subdivided into four (4) Major Drainage Basins

- Lake Bessie
- Lake Butler
- Lake Crescent
- Lake Down

- Capital Improvement Categories
  - 1. Flood Protection
  - 2. Water Quality
  - 3. Maintenance Related Structural Improvements

- Flood Protection: Addresses the flood protection of structures (i.e., homes, businesses, etc.); flood protection of roadways and streets; and flood protection of properties.
- Water Quality: Addresses the reduction of pollutants being discharged to downstream receiving water bodies.
- <u>Maintenance Related Structural Improvements</u>: Addresses minor structural improvements (i.e., pipe replacement, drainage structure repair, etc.).

#### **Capital Improvement Program**

| TOWN OF WINDERMERE STORMWATER MANAGEMENT MASTER PLAN |         |                                                               |               |          |       |              |  |  |  |  |  |
|------------------------------------------------------|---------|---------------------------------------------------------------|---------------|----------|-------|--------------|--|--|--|--|--|
| Prioritization of Capital Improvement Program        |         |                                                               |               |          |       |              |  |  |  |  |  |
| Rank                                                 | CIP No. | Description                                                   | Basin         | CIP Type | Costs |              |  |  |  |  |  |
| 1                                                    | TW-001  | W. 2nd Avenue Roadway and Drainage Improvements               | Butler        | FP*      | \$    | 2,624,780.00 |  |  |  |  |  |
| 2                                                    | TW-002  | 7th Avenue and Butler Street Drainage Improvements            | Butler        | FP*      | \$    | 693,974.00   |  |  |  |  |  |
| 3                                                    | TW-003A | 8th Avenue and Bessie St/East Blvd Drainage Improvements      | Bessie        | FP*      | \$    | 720,781.00   |  |  |  |  |  |
| 4                                                    | TW-003B | 3rd Avenue and Magnolia Street Drainage Improvements          | Down          | FP*      | Þ     |              |  |  |  |  |  |
| 5                                                    | TW-004  | 6th Avenue and Lake Down Retaining Wall Improvements          | Down          | FP**     | \$    | 1,434,710.00 |  |  |  |  |  |
| 6                                                    | TW-005  | 5th Avenue and Lake Street Retaining Wall Improvements        | Down          | FP**     | \$    | 729,591.00   |  |  |  |  |  |
| 7                                                    | TW-006  | 4th Avenue and Magnolia Street Drainage Improvements          | Down          | FP**     | \$    | 446,500.00   |  |  |  |  |  |
| 8                                                    | TW-007  | Lake Butler Boulevard and Main Street Drainage Improvements   | Butler        | FP       | \$    | 212,702.00   |  |  |  |  |  |
| 9                                                    | TW-008  | Town Dirt Road Maintenance Plan                               | Butler/Bessie | MRS      | \$    | 2,500,000.00 |  |  |  |  |  |
| 10                                                   | TW-009  | Town Swale Improvement Plan                                   | Butler/Bessie | WQ       | \$    | 3,750,000.00 |  |  |  |  |  |
| 11                                                   | TW-010  | Bayshore Drive Water Quality and Culvert Improvements         | Down          | WQ       | \$    | 252,052.00   |  |  |  |  |  |
| 12                                                   | TW-011  | Chase Road Water Quality Improvements                         | Butler        | WQ       | \$    | 79,751.00    |  |  |  |  |  |
| 13                                                   | TW-012  | Stormwater Pond Maintenance Plan (1st Ave and Oakdale St)     | Down          | MRS      | \$    | 66,688.00    |  |  |  |  |  |
| 14                                                   | TW-013  | Stormwater Pond Maintenance Plan (Ballfields)                 | Down          | MRS      | \$    | 87,682.00    |  |  |  |  |  |
| 15                                                   | TW-014  | Stormwater Pond Maintenance Plan (Ridgewood Drive)            | Down          | MRS      | \$    | 53,665.00    |  |  |  |  |  |
| 16                                                   | TW-015  | Lake Butler Boulevard Culvert Improvements                    | Butler        | MRS      | \$    | 175,386.00   |  |  |  |  |  |
| 17                                                   | TW-016  | Old Dirt Main Paving and Drainage Improvements                | Butler        | FP       | \$    | 904,919.00   |  |  |  |  |  |
| 18                                                   | TW-017  | Old Dirt Main Realignment Improvements                        | Butler        | MRS      | \$    | 248,555.00   |  |  |  |  |  |
| 19                                                   | TW-018  | Town Dirt Road Improvement Plan                               | Butler/Bessie | MRS      | \$    | 8,776,678.00 |  |  |  |  |  |
| 20                                                   | TW-019  | Main Street Culvert Improvements (north of Lake Butler canal) | Down          | MRS      | \$    | 95,064.00    |  |  |  |  |  |
| 21                                                   | TW-020  | 2nd Avenue and Oakdale Street Culvert Improvements            | Down          | MRS      | \$    | 102,685.00   |  |  |  |  |  |
| 22                                                   | TW-021  | Park Avenue Ancillary Road Drainage Improvements              | Butler        | WQ       | \$    | 440,000.00   |  |  |  |  |  |
| 23                                                   | TW-022  | Roadway and Drainage Maintenance Plan                         | ALL           | MRS      | \$    | 110,000.00   |  |  |  |  |  |
| TOTAL \$                                             |         |                                                               |               |          |       |              |  |  |  |  |  |