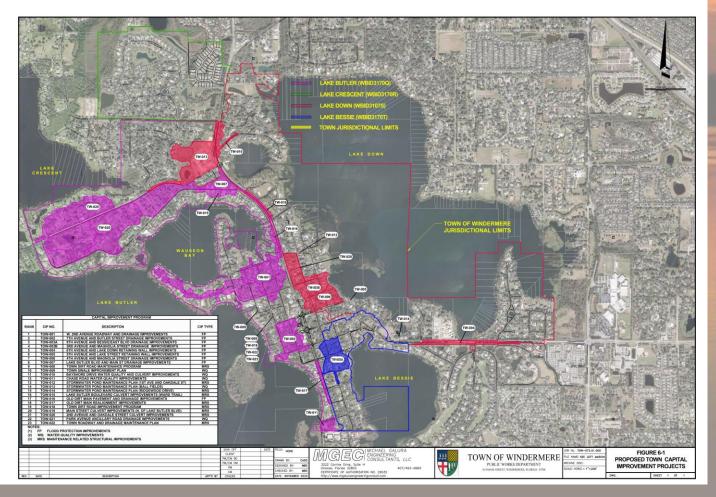

- Capital Improvement Categories
  - 1. Flood Protection
  - 2. Water Quality
  - 3. Maintenance Related Structural Improvements

- Flood Protection: Addresses the flood protection of structures (i.e., homes, businesses, etc.); flood protection of roadways and streets; and flood protection of properties.
- Water Quality: Addresses the reduction of pollutants being discharged to downstream receiving water bodies.
- <u>Maintenance Related Structural Improvements</u>: Addresses minor structural improvements (i.e., pipe replacement, drainage structure repair, etc.).

#### **Capital Improvement Program**

| TOWN OF WINDERMERE STORMWATER MANAGEMENT MASTER PLAN |         |                                                               |               |          |       |              |  |  |  |  |  |
|------------------------------------------------------|---------|---------------------------------------------------------------|---------------|----------|-------|--------------|--|--|--|--|--|
| Prioritization of Capital Improvement Program        |         |                                                               |               |          |       |              |  |  |  |  |  |
| Rank                                                 | CIP No. | Description                                                   | Basin         | CIP Type | Costs |              |  |  |  |  |  |
| 1                                                    | TW-001  | W. 2nd Avenue Roadway and Drainage Improvements               | Butler        | FP*      | \$    | 2,624,780.00 |  |  |  |  |  |
| 2                                                    | TW-002  | 7th Avenue and Butler Street Drainage Improvements            | Butler        | FP*      | \$    | 693,974.00   |  |  |  |  |  |
| 3                                                    | TW-003A | 8th Avenue and Bessie St/East Blvd Drainage Improvements      | Bessie        | FP*      | \$    | 720,781.00   |  |  |  |  |  |
| 4                                                    | TW-003B | 3rd Avenue and Magnolia Street Drainage Improvements          | Down          | FP*      | Þ     |              |  |  |  |  |  |
| 5                                                    | TW-004  | 6th Avenue and Lake Down Retaining Wall Improvements          | Down          | FP**     | \$    | 1,434,710.00 |  |  |  |  |  |
| 6                                                    | TW-005  | 5th Avenue and Lake Street Retaining Wall Improvements        | Down          | FP**     | \$    | 729,591.00   |  |  |  |  |  |
| 7                                                    | TW-006  | 4th Avenue and Magnolia Street Drainage Improvements          | Down          | FP**     | \$    | 446,500.00   |  |  |  |  |  |
| 8                                                    | TW-007  | Lake Butler Boulevard and Main Street Drainage Improvements   | Butler        | FP       | \$    | 212,702.00   |  |  |  |  |  |
| 9                                                    | TW-008  | Town Dirt Road Maintenance Plan                               | Butler/Bessie | MRS      | \$    | 2,500,000.00 |  |  |  |  |  |
| 10                                                   | TW-009  | Town Swale Improvement Plan                                   | Butler/Bessie | WQ       | \$    | 3,750,000.00 |  |  |  |  |  |
| 11                                                   | TW-010  | Bayshore Drive Water Quality and Culvert Improvements         | Down          | WQ       | \$    | 252,052.00   |  |  |  |  |  |
| 12                                                   | TW-011  | Chase Road Water Quality Improvements                         | Butler        | WQ       | \$    | 79,751.00    |  |  |  |  |  |
| 13                                                   | TW-012  | Stormwater Pond Maintenance Plan (1st Ave and Oakdale St)     | Down          | MRS      | \$    | 66,688.00    |  |  |  |  |  |
| 14                                                   | TW-013  | Stormwater Pond Maintenance Plan (Ballfields)                 | Down          | MRS      | \$    | 87,682.00    |  |  |  |  |  |
| 15                                                   | TW-014  | Stormwater Pond Maintenance Plan (Ridgewood Drive)            | Down          | MRS      | \$    | 53,665.00    |  |  |  |  |  |
| 16                                                   | TW-015  | Lake Butler Boulevard Culvert Improvements                    | Butler        | MRS      | \$    | 175,386.00   |  |  |  |  |  |
| 17                                                   | TW-016  | Old Dirt Main Paving and Drainage Improvements                | Butler        | FP       | \$    | 904,919.00   |  |  |  |  |  |
| 18                                                   | TW-017  | Old Dirt Main Realignment Improvements                        | Butler        | MRS      | \$    | 248,555.00   |  |  |  |  |  |
| 19                                                   | TW-018  | Town Dirt Road Improvement Plan                               | Butler/Bessie | MRS      | \$    | 8,776,678.00 |  |  |  |  |  |
| 20                                                   | TW-019  | Main Street Culvert Improvements (north of Lake Butler canal) | Down          | MRS      | \$    | 95,064.00    |  |  |  |  |  |
| 21                                                   | TW-020  | 2nd Avenue and Oakdale Street Culvert Improvements            | Down          | MRS      | \$    | 102,685.00   |  |  |  |  |  |
| 22                                                   | TW-021  | Park Avenue Ancillary Road Drainage Improvements              | Butler        | WQ       | \$    | 440,000.00   |  |  |  |  |  |
| 23                                                   | TW-022  | Roadway and Drainage Maintenance Plan                         | ALL           | MRS      | \$    | 110,000.00   |  |  |  |  |  |
| TOTAL \$                                             |         |                                                               |               |          |       |              |  |  |  |  |  |

#### Notes:

(1) FP - Flood Protection

FP\* - Flood Protection – Awaiting Phase II HMGP Construction Funding from FEMA (Hurricane Irma)

FP\*\* - Flood Protection – Scheduled for HMGP application submittal under Hurricane Ian (2022)

WQ - Water Quality

MRS - Maintenance Related Structural Improvements

(2) Cost rounded off to nearest thousand dollar, and includes mobilization, contingencies, surveying/engineering/permitting/construction administration costs.