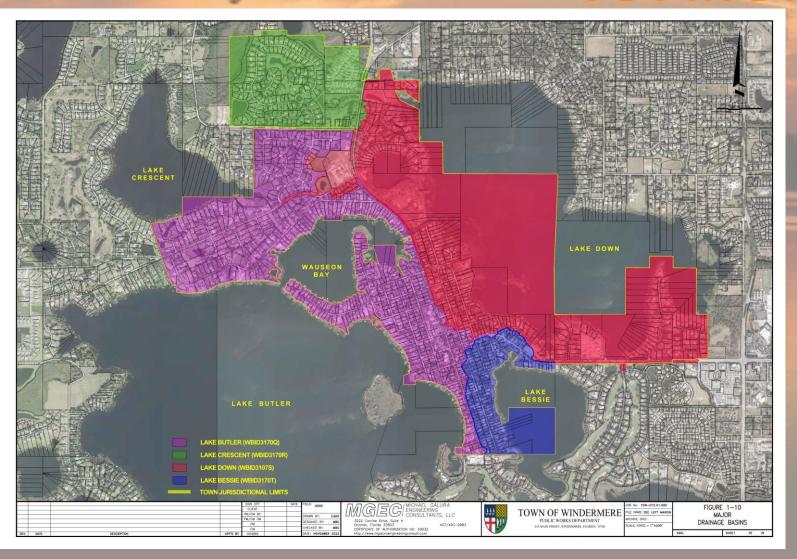

#### Town is subdivided into four (4) Major Drainage Basins

- Lake Bessie
- Lake Butler
- Lake Crescent
- Lake Down