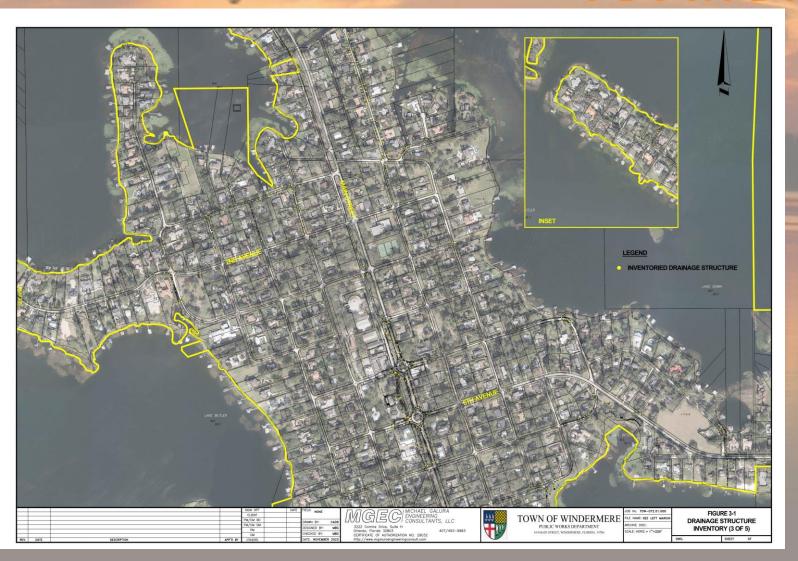

- Identify known structures, pipes and other drainage features with the Town limits (i.e., ponds, swales, etc.).
- Apply Geographical Information System (GIS) technology to inventory stormwater management and drainage infrastructure.
- GIS provides the Town staff with instant access to drainage features and all the information associated with the feature.
- Allows the Town to quickly collect data such as debris removal and create a database for reporting for the Town NPDES MS4 Phase II biennial permit renewal.

- Meets State and Federal agency requirements for inventorying stormwater management and drainage infrastructure.
- GIS allows Town to quickly update their inventory for newly completed improvements.
- GIS provides Staff with a mapping feature that best illustrates the location of the Town's stormwater management and drainage infrastructure.
- GIS allows real-time entry of data on tablet by Staff using ArcGIS Online Services.

### Stormwater Management and Drainage Infrastructure

- Identification and mapping of all known Town maintained stormwater management and drainage features.
- Identification and mapping of known Planned Development stormwater management and drainage features.
- Identification and mapping of know Orange County stormwater management and drainage features within the Town limits.
- Various sources of Information including permitted Town projects, permitted Planned Developments, and Orange County projects.