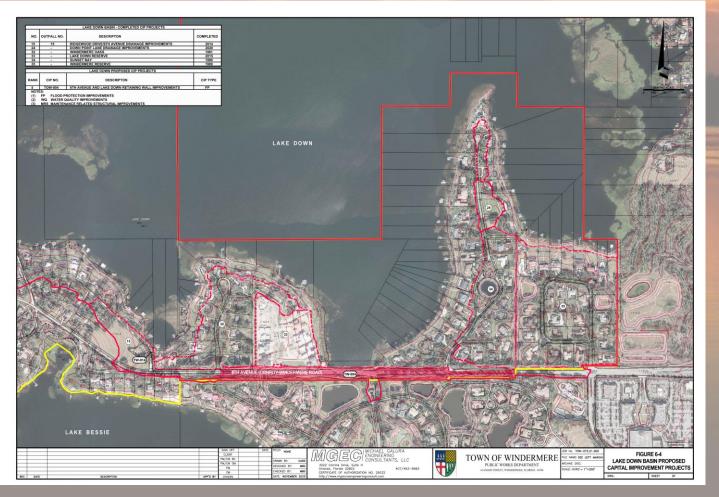

#### Town is subdivided into four (4) Major Drainage Basins

- Lake Bessie
- Lake Butler
- Lake Crescent
- Lake Down

- Capital Improvement Categories
  - 1. Flood Protection
  - 2. Water Quality
  - 3. Maintenance Related Structural Improvements

- Flood Protection: Addresses the flood protection of structures (i.e., homes, businesses, etc.); flood protection of roadways and streets; and flood protection of properties.
- Water Quality: Addresses the reduction of pollutants being discharged to downstream receiving water bodies.
- <u>Maintenance Related Structural Improvements</u>: Addresses minor structural improvements (i.e., pipe replacement, drainage structure repair, etc.).

#### **Capital Improvement Program**

| TOWN OF WINDERMERE STORMWATER MANAGEMENT MASTER PLAN |         |                                                               |               |          |       |              |  |  |  |  |  |
|------------------------------------------------------|---------|---------------------------------------------------------------|---------------|----------|-------|--------------|--|--|--|--|--|
| Prioritization of Capital Improvement Program        |         |                                                               |               |          |       |              |  |  |  |  |  |
| Rank                                                 | CIP No. | Description                                                   | Basin         | CIP Type | Costs |              |  |  |  |  |  |
| 1                                                    | TW-001  | W. 2nd Avenue Roadway and Drainage Improvements               | Butler        | FP*      | \$    | 2,624,780.00 |  |  |  |  |  |
| 2                                                    | TW-002  | 7th Avenue and Butler Street Drainage Improvements            | Butler        | FP*      | \$    | 693,974.00   |  |  |  |  |  |
| 3                                                    | TW-003A | 8th Avenue and Bessie St/East Blvd Drainage Improvements      | Bessie        | FP*      | \$    | 720,781.00   |  |  |  |  |  |
| 4                                                    | TW-003B | 3rd Avenue and Magnolia Street Drainage Improvements          | Down          | FP*      | Þ     |              |  |  |  |  |  |
| 5                                                    | TW-004  | 6th Avenue and Lake Down Retaining Wall Improvements          | Down          | FP**     | \$    | 1,434,710.00 |  |  |  |  |  |
| 6                                                    | TW-005  | 5th Avenue and Lake Street Retaining Wall Improvements        | Down          | FP**     | \$    | 729,591.00   |  |  |  |  |  |
| 7                                                    | TW-006  | 4th Avenue and Magnolia Street Drainage Improvements          | Down          | FP**     | \$    | 446,500.00   |  |  |  |  |  |
| 8                                                    | TW-007  | Lake Butler Boulevard and Main Street Drainage Improvements   | Butler        | FP       | \$    | 212,702.00   |  |  |  |  |  |
| 9                                                    | TW-008  | Town Dirt Road Maintenance Plan                               | Butler/Bessie | MRS      | \$    | 2,500,000.00 |  |  |  |  |  |
| 10                                                   | TW-009  | Town Swale Improvement Plan                                   | Butler/Bessie | WQ       | \$    | 3,750,000.00 |  |  |  |  |  |
| 11                                                   | TW-010  | Bayshore Drive Water Quality and Culvert Improvements         | Down          | WQ       | \$    | 252,052.00   |  |  |  |  |  |
| 12                                                   | TW-011  | Chase Road Water Quality Improvements                         | Butler        | WQ       | \$    | 79,751.00    |  |  |  |  |  |
| 13                                                   | TW-012  | Stormwater Pond Maintenance Plan (1st Ave and Oakdale St)     | Down          | MRS      | \$    | 66,688.00    |  |  |  |  |  |
| 14                                                   | TW-013  | Stormwater Pond Maintenance Plan (Ballfields)                 | Down          | MRS      | \$    | 87,682.00    |  |  |  |  |  |
| 15                                                   | TW-014  | Stormwater Pond Maintenance Plan (Ridgewood Drive)            | Down          | MRS      | \$    | 53,665.00    |  |  |  |  |  |
| 16                                                   | TW-015  | Lake Butler Boulevard Culvert Improvements                    | Butler        | MRS      | \$    | 175,386.00   |  |  |  |  |  |
| 17                                                   | TW-016  | Old Dirt Main Paving and Drainage Improvements                | Butler        | FP       | \$    | 904,919.00   |  |  |  |  |  |
| 18                                                   | TW-017  | Old Dirt Main Realignment Improvements                        | Butler        | MRS      | \$    | 248,555.00   |  |  |  |  |  |
| 19                                                   | TW-018  | Town Dirt Road Improvement Plan                               | Butler/Bessie | MRS      | \$    | 8,776,678.00 |  |  |  |  |  |
| 20                                                   | TW-019  | Main Street Culvert Improvements (north of Lake Butler canal) | Down          | MRS      | \$    | 95,064.00    |  |  |  |  |  |
| 21                                                   | TW-020  | 2nd Avenue and Oakdale Street Culvert Improvements            | Down          | MRS      | \$    | 102,685.00   |  |  |  |  |  |
| 22                                                   | TW-021  | Park Avenue Ancillary Road Drainage Improvements              | Butler        | WQ       | \$    | 440,000.00   |  |  |  |  |  |
| 23                                                   | TW-022  | Roadway and Drainage Maintenance Plan                         | ALL           | MRS      | \$    | 110,000.00   |  |  |  |  |  |
| TOTAL \$                                             |         |                                                               |               |          |       |              |  |  |  |  |  |