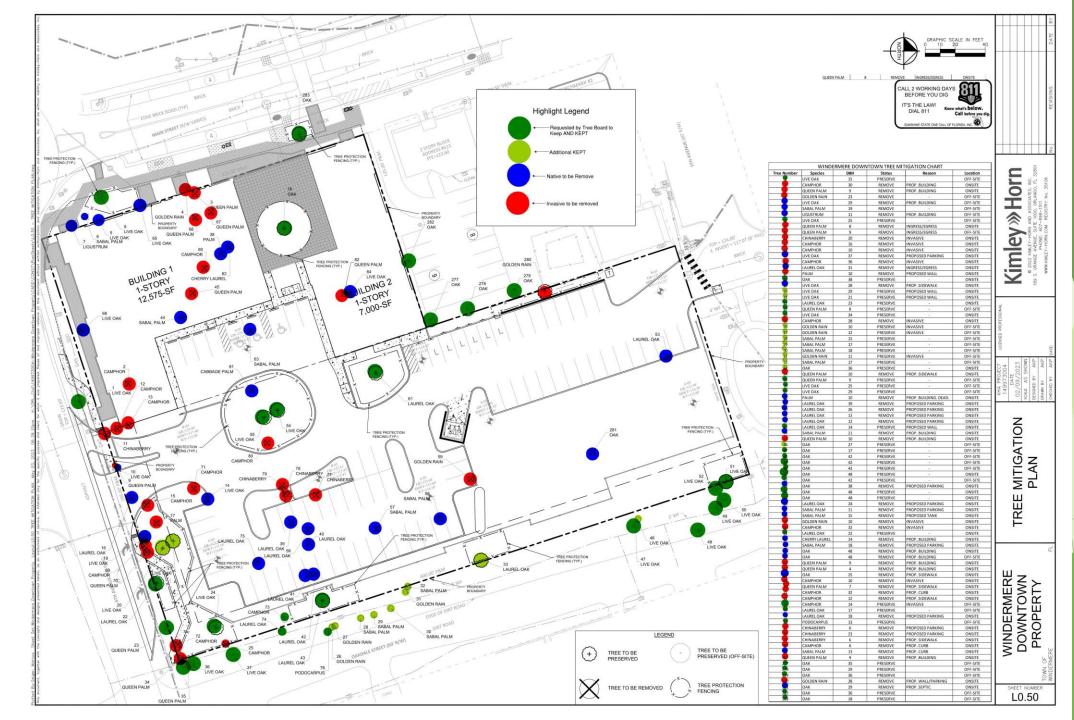

#### a. Other Items for Consideration

**i. Approved Trees to be Planted** – Susan Carter recalled that the Tree Board approved a motion during the March Tree Board meeting to plant two live oak or nuttall oak trees by Central Park where a large live oak was lost plus two trees on Fourth Street by the tennis courts. PW Director Tonya Elliot-Moore said that Public Works now has the authority and action to obtain and plant those trees.

### **MINUTES - DRAFT**

i. Windermere Tree Board Final Recommendation on Downtown Windermere Properties 500 Block Redevelopment Project

**Replanting Program -** Susan Carter complemented the developer's representatives on their continued cooperation with the Tree Board throughout the review and approval process. She highlighted the developer's offer to provide 1500 inches of new trees of types that are best for the Town rather than paying mitigation fees. Town Planner Brad Cornelius stated that the code specifies "type for type". Developer representative restated that they would provide what is best for the Town. Frank Krens asked who would decide where to plant to trees and who would provide the expertise and labor. PW Director Tonya Elliot-Moore said that decisions would be worked out among Tree Board, Public Works, and Town Council and Public Works will plant them.

Contingency Plans – Susan Carter asked whether the developer had contingency plans for the case where a saved tree, in particular the very large "Patio Tree", failed to survive. Developer representative Trey Vick said that the developer does not have contingency plans for that. Town Planner Brad Cornelius said that the normal path is for the developer to replace any removed trees with like variety, recognizing that an new trees would be much smaller.

**Podocarpus Cluster on Oakdale Street** – Susan Carter noted that the developer's plan shows saving only one of the large podocarpus trees in the right-of-way along Oakdale Street. Trey Vick recognized that the drawing does not show the detail of the cluster, but that the developer will not touch trees in the right-of-way. Frank Krens asked for clarification on that point since plans show trees removed along the Sixth Avenue right-of-way. Trey clarified that there are exceptions, in particular near the entrance to the property from Sixth Avenue.

Multiple Issues: Mulching, Potential Overwatering of Tree Roots, Removal and Re-planting of Crepe Myrtles Along Main Street – Susan Carter pointed out areas where sprinkler systems for St. Augustine grass may result in overwatering of trees. Pam Schrimsher asked whether there was a follow-up plan to ensure that things like watering and mulching are done properly. Town Planner Brad Cornelius stated that code enforcement will have some oversight, but that "nobody polices private property". Susan Carter asked why mature multi-trunk crepe myrtles along Main Street are planned for removal and to be replaced small single trunk crepe myrtles. She also noted that the Town clock is in that area and may be impacted. Bill Martini noted that those trees were never approved for removal. Developer representatives stated that the exact location of the existing trees could interfere with the hard-scape design and changes to the crosswalk. He said that they will save them if they can and will provide clarification/update at the June 20 DRB.

PW Director Tonya Elliot-Moore provided the following as a summary path forward to many of these issues:

- 1. Remove all old mulch from around the trees before re-mulching.
- 2. Developer will replace trees for the Town to plant at their discretion. The number of trees will equate to 151 DBH worth of trees. Trees provided by the developer will be kind for kind.
- 3. If trees that were saved as part of the collaboration on the developers' property die within one year, the developer's agreement will require them to replace the trees in kind, as per Town code.
- 4. Currently the area where trees 48-50 are located call for St. Augustine sod, tree board requests that the St. Augustine around the base of the trees be limited and mulch be used at the bases.
- 5. Around tree 18, the large 28-inch DBH, define the root protection zone on the plans, so the distance from the tree and clearly be seen.

### **MINUTES - DRAFT**

6. Identify what is being proposed on Main Street by the crepe myrtles.

**Elms** – Susan Carter asked that native American Elms be planted instead of the Chinese elms shown in the drawings.

**Hollies** – Susan Carter asked that Eagleston hollies be planted instead of East Palatka hollies.

**Wall Height** – Trey Vicks stated that the wall is now planned at six feet height along Oakdale, stepping down to three feet as it approaches the Sixth Avenue entrance to the property. Trey also said the developer would plant donated trees along Oakdale if wanted.

**Motion to Approve** – Pam Schrimsher made a motion that Tree Board recommend approval of the current plans as discussed with exception of anything in the right-of-way and Main Street. Frank Krens seconded and the motion passed 3/0.