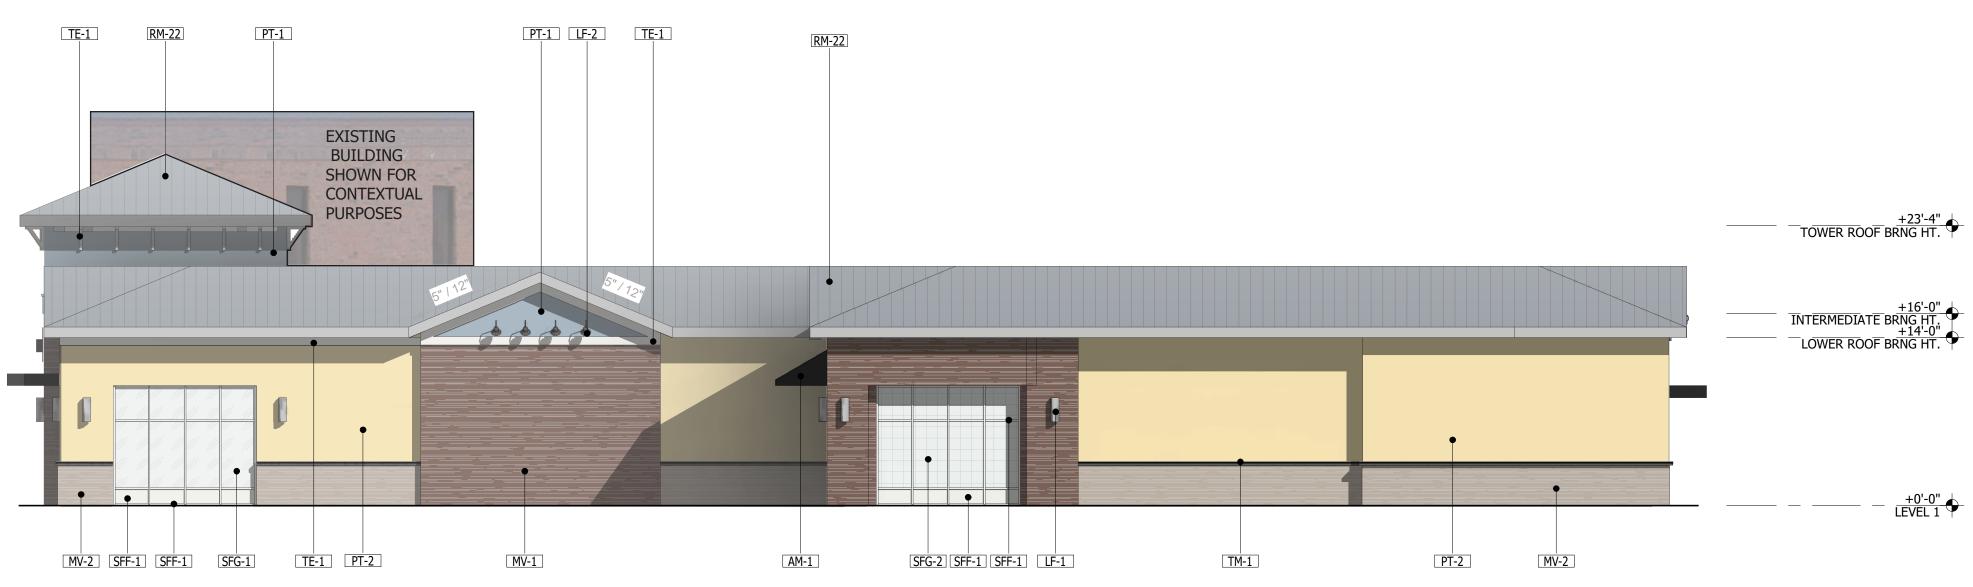

## **WINDERMERE DOWNTOWN PROPERTY - CORNER OF <u>6TH AND MAIN, TOWN OF WINDERMERE, FL</u>**

## BLDG II - NORTH-WEST ELEVATION

| EXTERIOR FINISH SCHEDULE |                                    |                                   |                                   |                                   |              |                                                                     |
|--------------------------|------------------------------------|-----------------------------------|-----------------------------------|-----------------------------------|--------------|---------------------------------------------------------------------|
| MARK                     | MATERIAL/ PRODUCT                  | MANUFACTURER                      | MODEL/ SERIES #                   | COLOR NAME                        | COLOR SWATCH | COMMENTS                                                            |
| AM-1                     | PRE-ENGINEERED METAL AWNING SYSTEM |                                   |                                   | BLACK - POWDER<br>COATED          |              |                                                                     |
| FP-1                     | FIBER CEMENT SIDING                | NICHIHA                           | LATURA V-GROOVE                   | GRAY                              |              |                                                                     |
| LF-1                     | WALL SCONE                         | SEE ELECTRICAL                    | SEE ELECTRICAL                    |                                   |              | TO MATCH SW 7076 - CYBERSPACE OR SIMILAR                            |
| LF-2                     | LED GOOSE NECK ANGLED FIXTURE      | SEE ELECTRICAL                    | SEE ELECTRICAL                    |                                   |              | TO MATCH SW 7076 - CYBERSPACE OR SIMILAR                            |
| LF-3                     | LED GOOSE NECK FIXTURE             | SEE ELECTRICAL                    | SEE ELECTRICAL                    |                                   |              | TO MATCH SW 7076 - CYBERSPACE OR SIMILAR                            |
| MT-1                     | EXTERIOR SIGNAGE                   | PROVIDED UNDER<br>SEPARATE PERMIT | PROVIDED UNDER SEPARATE<br>PERMIT | PROVIDED UNDER<br>SEPARATE PERMIT |              | PROVIDED UNDER SEPARATE PERMIT                                      |
| MV-1                     | BRICK VENEER                       | ELDORADO                          | TUNDRABRICK                       | HARTFORD                          |              | MIN 1" THICK LAYER OF TYPE 'N' MORTAR TO BE USED                    |
| MV-2                     | STONE VENEER                       | ELDORADO                          | TUNDRABRICK                       | LATIGO                            |              | MIN 1" THICK LAYER OF TYPE 'N' MORTAR TO BE USED                    |
| PT-1                     | PAINTED STUCCO                     | SHERWIN WILLIAMS                  | SW6241                            | ALEUTIAN                          |              | SAND TEXTURED FINISH                                                |
| PT-2                     | PAINTED STUCCO                     | SHERWIN WILLIAMS                  | SW6687                            | LANTERN LIGHT                     |              | SAND TEXTURED FINISH                                                |
| RM-22                    | STANDING SEAM METAL ROOF           | BERRIDGE                          | TEE-PANEL                         |                                   |              | TO MATCH SW 7071 - GRAY SCREEN OR SIMILAR                           |
| SFF-1                    | STOREFRONT FRAME                   |                                   |                                   | CLEAR ANODIZED                    |              | OR APPROVED SIMILAR                                                 |
| SFG-1                    | STOREFRONT GLAZING                 | RE: PRODUCT APPROVALS<br>SCHEDULE | RE: PRODUCT APPROVALS<br>SCHEDULE | RE: GLAZING LEGEND                |              | OR APPROVED SIMILAR                                                 |
| SFG-2                    | STOREFRONT GLAZING                 | RE: PRODUCT APPROVALS<br>SCHEDULE | RE: PRODUCT APPROVALS<br>SCHEDULE | RE: GLAZING LEGEND                |              | OR APPROVED SIMILAR,                                                |
| SGN-1                    | EXTERIOR SIGNAGE                   | PROVIDED UNDER<br>SEPARATE PERMIT | PROVIDED UNDER SEPARATE<br>PERMIT | PROVIDED UNDER<br>SEPARATE PERMIT |              | SIGNAGE SHOWN FOR REFERENCE ONLY; PROVIDED<br>UNDER SEPARATE PERMIT |
| TE-1                     | EIFS MOLDING TRIM/ BAND            |                                   |                                   |                                   |              | PAINT TO MATCH SW 7757 - HIGH REFLECTIVE WHITE                      |