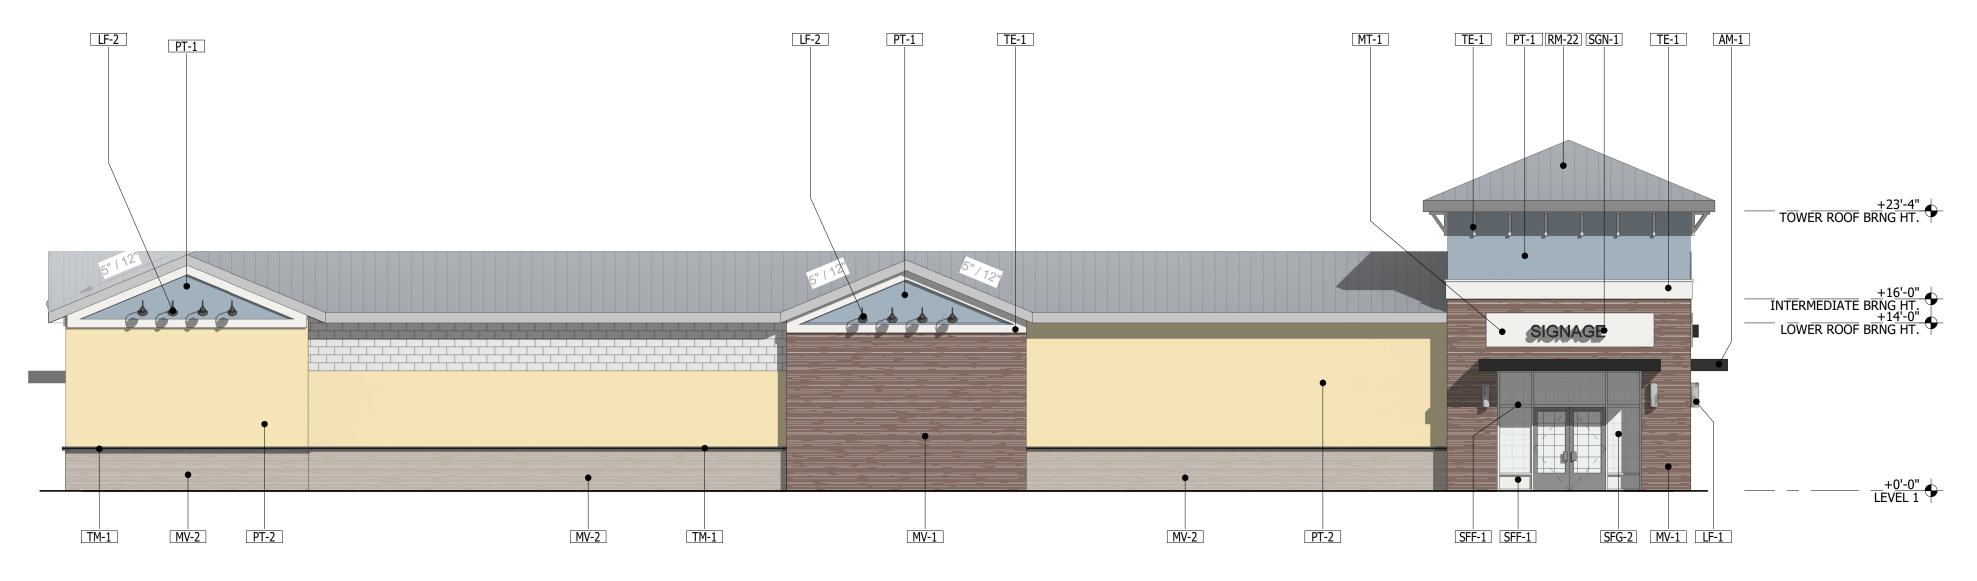

## **WINDERMERE DOWNTOWN PROPERTY - CORNER OF <u>6TH AND MAIN, TOWN OF WINDERMERE, FL</u>**

## BLDG II - NORTH-WEST ELEVATION

| EXTERIOR FINISH SCHEDULE |                                    |                                   |                                   |                                   |              |                                                                     |
|--------------------------|------------------------------------|-----------------------------------|-----------------------------------|-----------------------------------|--------------|---------------------------------------------------------------------|
| MARK                     | MATERIAL/ PRODUCT                  | MANUFACTURER                      | MODEL/ SERIES #                   | COLOR NAME                        | COLOR SWATCH | COMMENTS                                                            |
| AM-1                     | PRE-ENGINEERED METAL AWNING SYSTEM |                                   |                                   | BLACK - POWDER<br>COATED          |              |                                                                     |
| FP-1                     | FIBER CEMENT SIDING                | NICHIHA                           | LATURA V-GROOVE                   | GRAY                              |              |                                                                     |
| LF-1                     | WALL SCONE                         | SEE ELECTRICAL                    | SEE ELECTRICAL                    |                                   |              | TO MATCH SW 7076 - CYBERSPACE OR SIMILAR                            |
| LF-2                     | LED GOOSE NECK ANGLED FIXTURE      | SEE ELECTRICAL                    | SEE ELECTRICAL                    |                                   |              | TO MATCH SW 7076 - CYBERSPACE OR SIMILAR                            |
| LF-3                     | LED GOOSE NECK FIXTURE             | SEE ELECTRICAL                    | SEE ELECTRICAL                    |                                   |              | TO MATCH SW 7076 - CYBERSPACE OR SIMILAR                            |
| MT-1                     | EXTERIOR SIGNAGE                   | PROVIDED UNDER<br>SEPARATE PERMIT | PROVIDED UNDER SEPARATE<br>PERMIT | PROVIDED UNDER<br>SEPARATE PERMIT |              | PROVIDED UNDER SEPARATE PERMIT                                      |
| MV-1                     | BRICK VENEER                       | ELDORADO                          | TUNDRABRICK                       | HARTFORD                          |              | MIN 1" THICK LAYER OF TYPE 'N' MORTAR TO BE USED                    |
| MV-2                     | STONE VENEER                       | ELDORADO                          | TUNDRABRICK                       | LATIGO                            |              | MIN 1" THICK LAYER OF TYPE 'N' MORTAR TO BE USED                    |
| PT-1                     | PAINTED STUCCO                     | SHERWIN WILLIAMS                  | SW6241                            | ALEUTIAN                          |              | SAND TEXTURED FINISH                                                |
| PT-2                     | PAINTED STUCCO                     | SHERWIN WILLIAMS                  | SW6687                            | LANTERN LIGHT                     |              | SAND TEXTURED FINISH                                                |
| RM-22                    | STANDING SEAM METAL ROOF           | BERRIDGE                          | TEE-PANEL                         |                                   |              | TO MATCH SW 7071 - GRAY SCREEN OR SIMILAR                           |
| SFF-1                    | STOREFRONT FRAME                   |                                   |                                   | CLEAR ANODIZED                    |              | OR APPROVED SIMILAR                                                 |
| SFG-1                    | STOREFRONT GLAZING                 | RE: PRODUCT APPROVALS<br>SCHEDULE | RE: PRODUCT APPROVALS<br>SCHEDULE | RE: GLAZING LEGEND                |              | OR APPROVED SIMILAR                                                 |
| SFG-2                    | STOREFRONT GLAZING                 | RE: PRODUCT APPROVALS<br>SCHEDULE | RE: PRODUCT APPROVALS<br>SCHEDULE | RE: GLAZING LEGEND                |              | OR APPROVED SIMILAR,                                                |
| SGN-1                    | EXTERIOR SIGNAGE                   | PROVIDED UNDER<br>SEPARATE PERMIT | PROVIDED UNDER SEPARATE<br>PERMIT | PROVIDED UNDER<br>SEPARATE PERMIT |              | SIGNAGE SHOWN FOR REFERENCE ONLY; PROVIDED<br>UNDER SEPARATE PERMIT |
| TE-1                     | EIFS MOLDING TRIM/ BAND            |                                   |                                   |                                   |              | PAINT TO MATCH SW 7757 - HIGH REFLECTIVE WHITE                      |