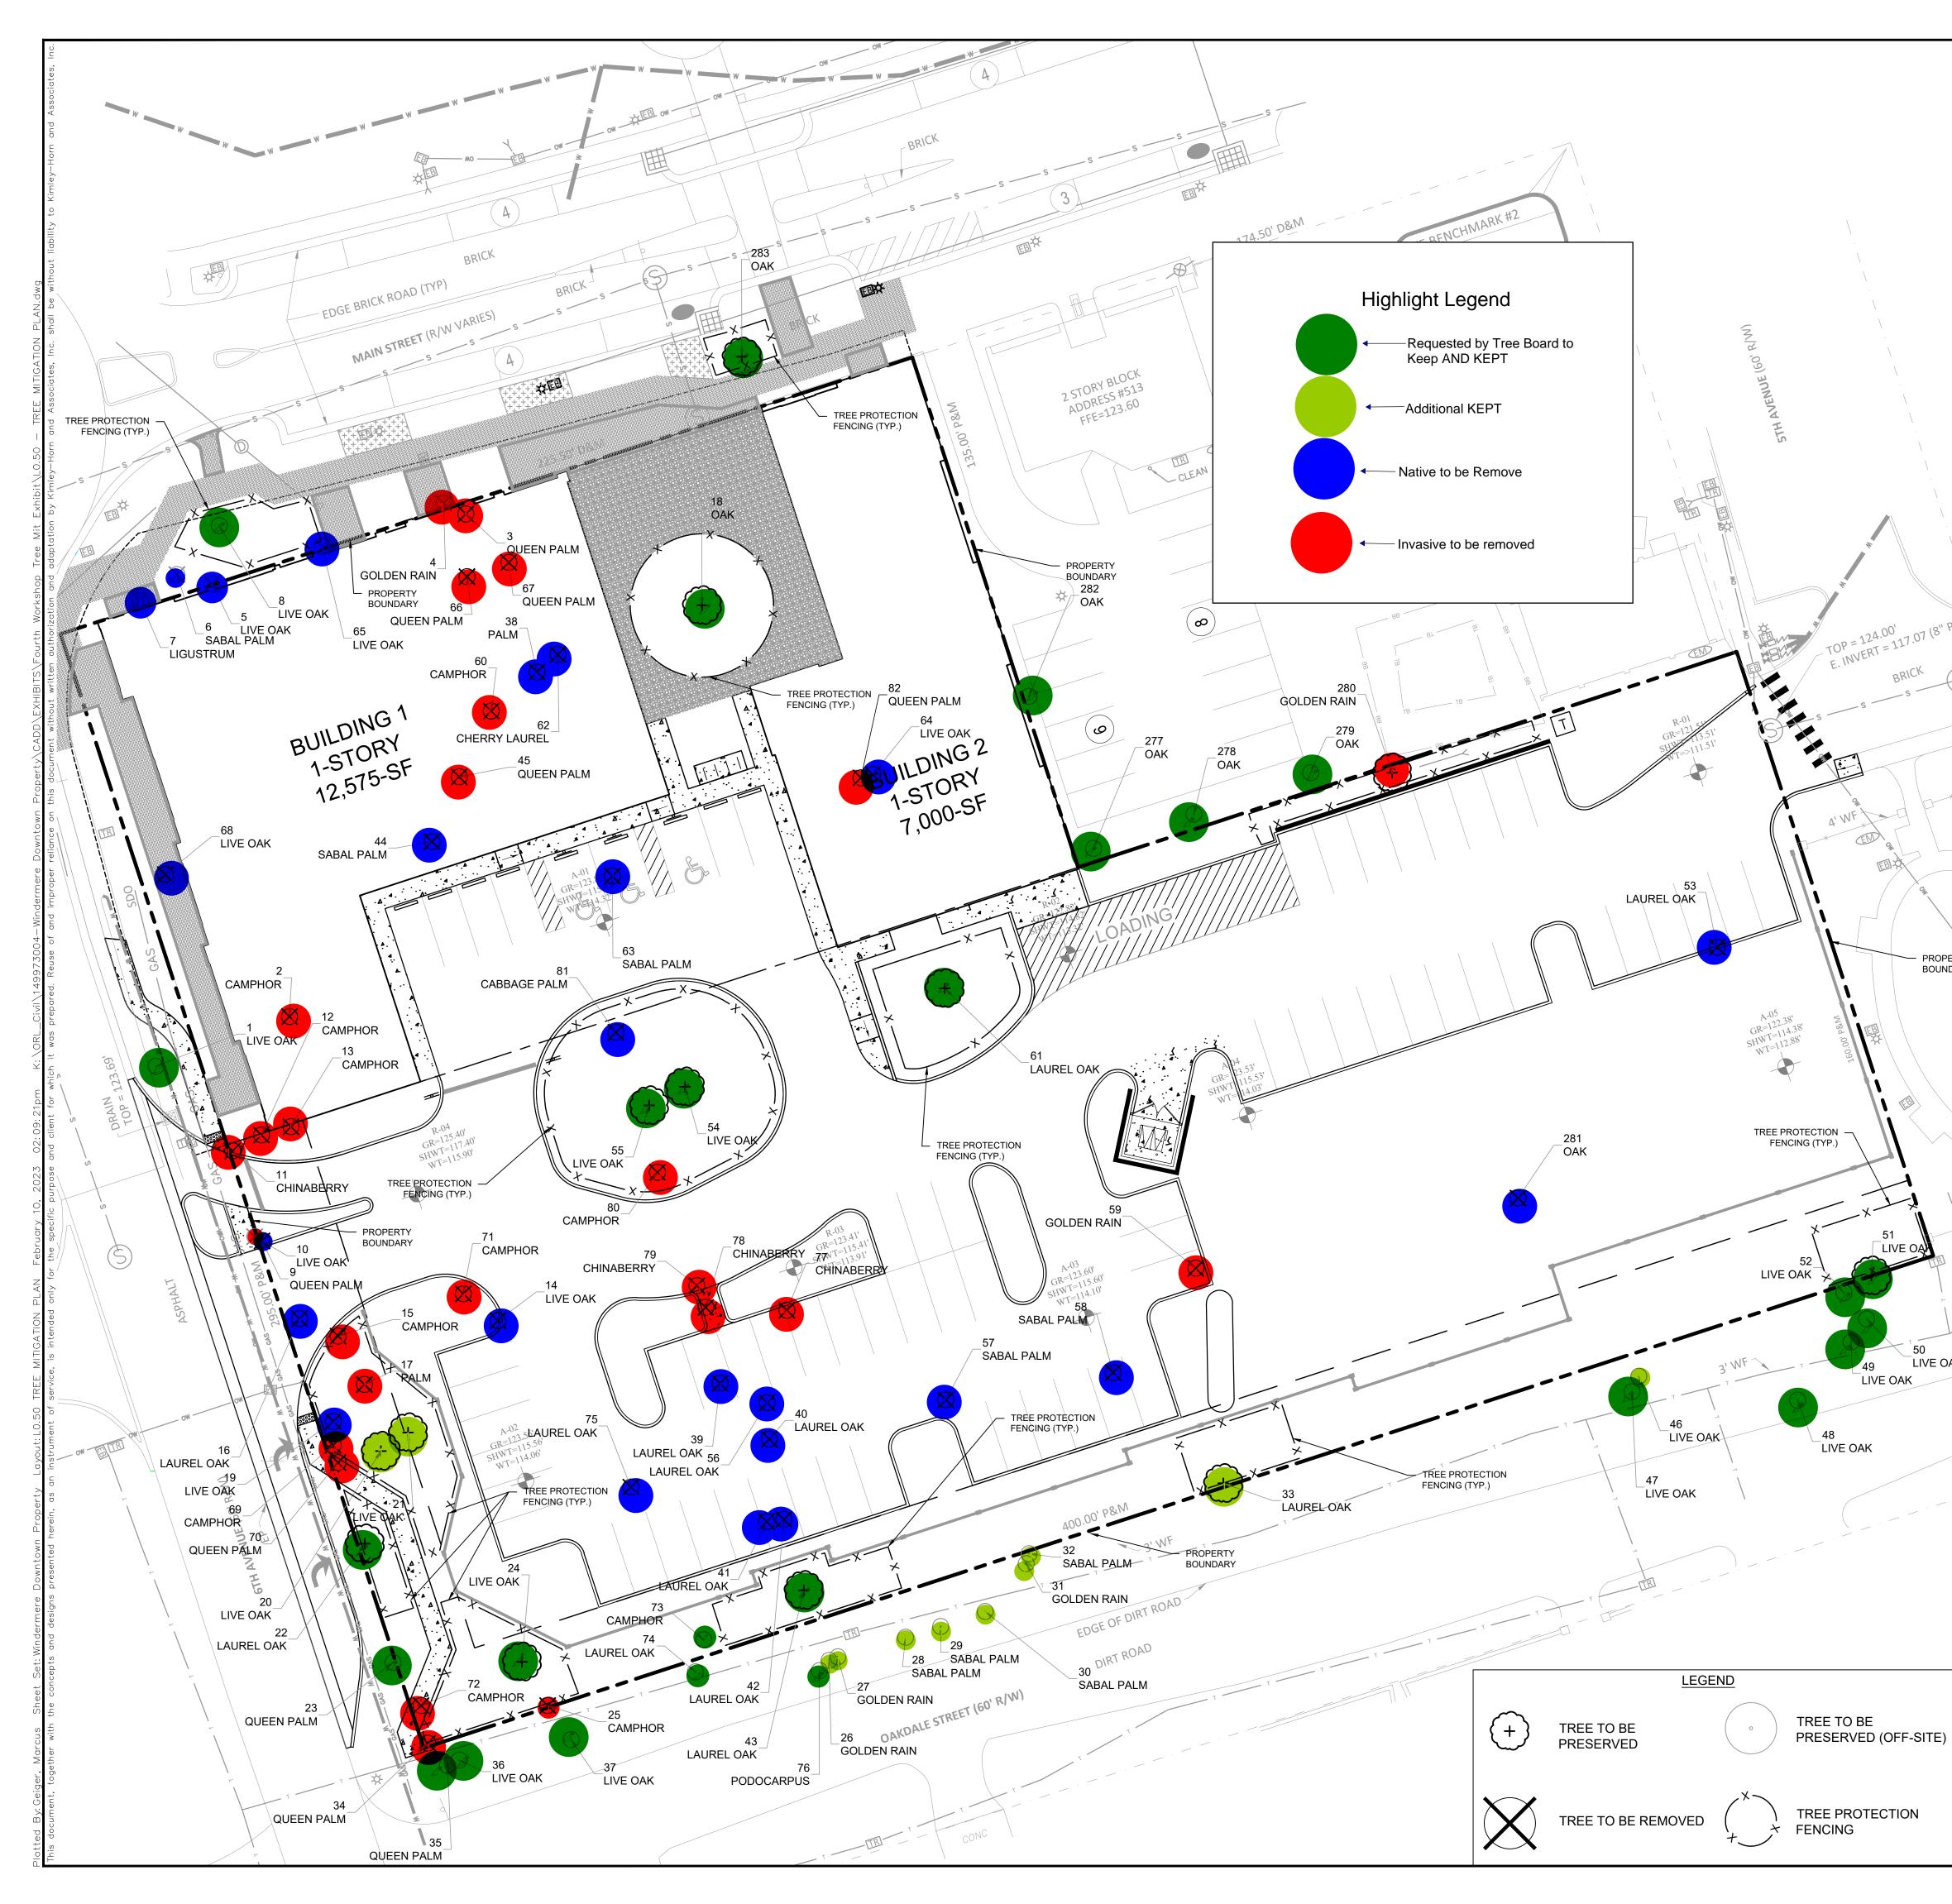

# d. 500 Block Discussion

i. Arborist Report February 13, 2023 (Attachment)

ii. Tree Mitigation Site Plan February 13, 2023 (Attachment)

A total of 38 trees shall remain. This number includes trees along 6<sup>th</sup> Avenue and Oakdale Street, as well as two trees along Main Street. These trees have a total diameter of 986 inches which represents a retention of 51 percent of the total diameter inches for all trees. Of these 38 trees, 26 are live or laurel oaks with diameters ranging from 15 inches to 52 inches.

Regarding the patio tree (#18), a patio area of approximately 50 feet by 70 feet shall be retained around this tree. Although the canopy exceeds these dimensions, very little canopy will be affected. According to the site plan, approximately five feet of the outer canopy, representing small diameter limbs, will need to be cut to accommodate building one. Regarding building two, the lowest limb protruding over the building is 25 feet, thus little to no pruning of the canopy shall be needed as it is a one story building.

In addition, a pervious area extending in a radius approximately ten to twelve feet away from the trunk shall remain. WANE (water, air, nutrient exchange) Tree Feeders shall be installed, per product specifications, in concentric rings around the canopy within the courtyard. These "feeders" allow, as the name implies, the ability of the roots to receive water, air, and nutrients from the surface, as well as the soil. Organic material and/or fertilizer can be placed within these feeders when installed and can also be replenished over time with periodic inspections.

Regarding trees 54 and 55, the elliptical-shaped open space around these two trees is approximately 60 feet north and south and 53 feet east and west. Although the canopies of these trees extend beyond these dimensions, there is nothing to interfere with the canopy as the limbs extend over the adjacent parking area.

Tree 61 is a 22-inch diameter laurel oak. It shall be retained within an island approximately 40 feet square, thus a sufficient rooting area will remain. Only the very outer portion of the canopy on the west side of the tree may be affected by building two as it is a one story building.

Tree protection practices, to include air spading to locate roots, root pruning as needed, tree barricades, and the application of a plant growth regulator will be done under the direction of Eric Hoyer, a Certified Arborist with Legacy Arborist Services. The tree barricades will be either chain link or of post and beam construction.

Consulting Arborists — Urban Forestry Specialists

PHONE: 352-588-2580 FAX: 352-588-2229 P.O. Box 564 San Antonio, Fl. 33576

No grade changes – either the removal of, or the addition of, fill material - will be done within the Tree Protection Zone (area within the tree barricades).

Tree 53, although requested to be saved by the Tree Board, is within the drain field. Construction of the drain field will greatly diminish the root system of the tree, jeopardizing both the health and stability of the tree. In addition, the presence of tree roots within the drain field can cause infrastructure damage and inhibit the effectiveness of the drain field. Therefore, this tree is not scheduled for retention.

The invasive undergrowth below the trees near the corner of 5<sup>th</sup> Avenue and Oakdale shall be removed using hand-held equipment. This work shall be done under the supervision of Eric Hoyer of Legacy Arborist Services and the root zone shall be protected.

Several issues were discussed at the last Town Council meeting. These issues are addressed below.

The tree along the property line adjacent to building two shall be airspaded to locate roots prior to construction of the footer. Large roots shall be bridged over utilizing a pier and beam construction method, allowing the footer to remain above grade. A concern was also raised regarding the necessity of pruning lateral limbs along the south side of the tree to accommodate building two. However, the lowest limb on the south side of the tree is 38 feet, thus no limbs shall need to be pruned to erect building two as this height is well above the roof of the building.

Another concern was the need to elevate the trees along 5<sup>th</sup> Avenue to accommodate truck traffic. As a general rule, tree limbs should be elevated to a height of fourteen (14) feet above a street to provide sufficient height for truck and bus traffic. The lowest limbs of the four trees along 5<sup>th</sup> Avenue (three along the north side and one along the south side) were measured and the results are as follows. The heights of these limbs were measured directly above the curb.

- Tree along south side lowest limb 15', next limb above it 20'
- Easternmost tree on north side lowest limb 13 feet, second lowest 16'. Trimming may not be necessary but to achieve the 14' clearance, approximately 5 percent of the canopy would be removed
- Middle tree on north side lowest limb 14'
- Westernmost tree on north side lowest limb 10.5'. Trucks are currently striking this limb as evidenced by wound on lower side of limb. This limb elbows above the curve to a height of 13 feet. Removing this limb would result in an approximate canopy reduction of 5 percent.