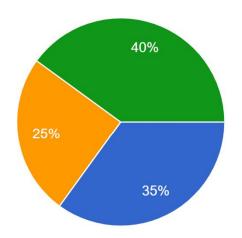

### **Option 3: Bridge Brothers Pratt (Painted Option)**

### Estimate: \$200,000



### **Option 4: Bridge Brothers Bowstring**

### Estimate: \$230,000



## Survey

### https://docs.google.com/forms/d/e/1FAIpQLSdiOVR 7MyLT7ms31vC4f89XctCfTDRpAPYiBoyNLxi9YENIFw/ viewform



**Kimley Worn** 

### Survey Results – Just Residents Along Route

Finish



#### Winners Are:

- Black Paint
- Vertical Pickets

**Kimley**»Horn



Enclosure

Mesh Panels
Vertical Pickets

### Survey Results – Just Residents Along Route

Top Choice Bridge Type



#### Second-Place Choice of Bridge Type





## Survey Respondents

#### Please provide your home address 20 responses



# **Survey Results** (Includes People NOT Living Adjacent to this Phase)

Bridge Type: Which bridge do you like the most? 20 responses





Bridge Brothers Bowstring

Bridge Type: Which bridge is your second choice? 19 responses