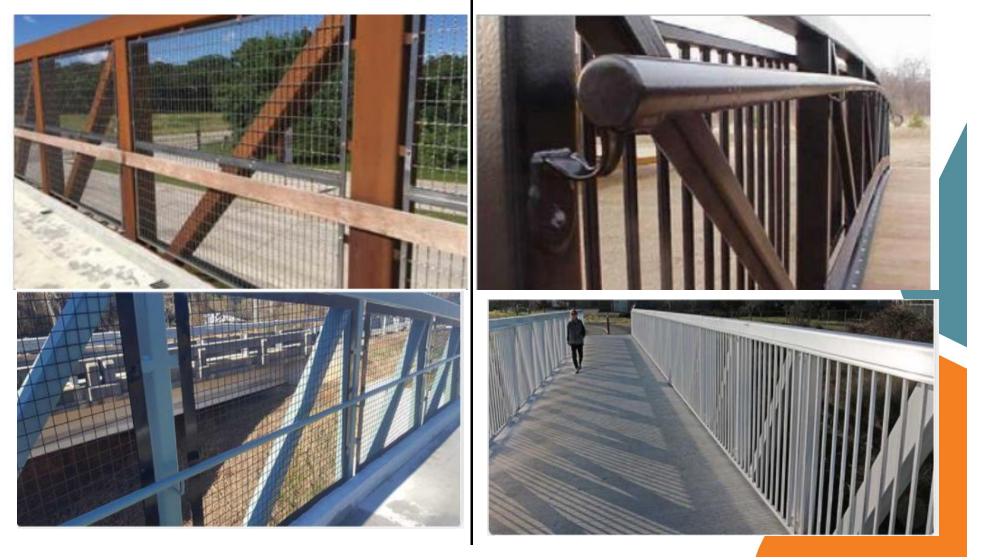

#### Select Edge Treatment

- Vertical Pickets
- Mesh Panels

## **Edge Options**

#### Mesh Panel

Vertical Picket