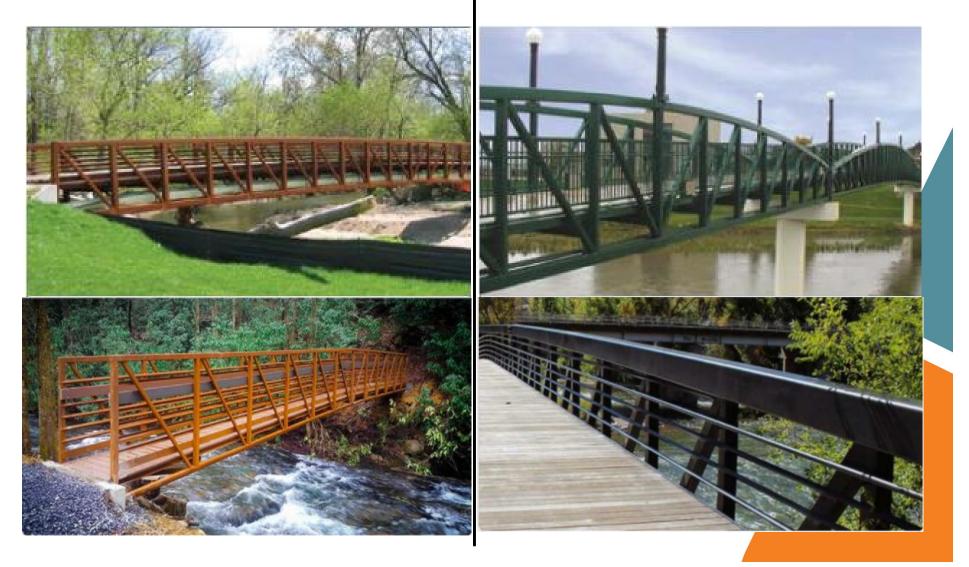

## **Bridge Type Options**

- Prices are just for the bridge structure. There are additional costs for substructure, embankment, ramps, paths leading to bridge, etc.
- Option 1: Contech Keystone
  - \$260,000
  - Arch design
- Option 2: Contech Gateway
  - \$280,000
  - Rectangular truss design
- Option 3: Bridge Brothers Pratt
  - \$200,000
  - Rectangular truss design
- Option 4: Bridge Brothers Bowstring
  - \$230,000
  - Arch design

## **Option 1: Contech Keystone**

### **Option 2: Contech Gateway**

## **Option 3: Bridge Brothers Pratt**

### **Option 4: Bridge Brothers Bowstring**