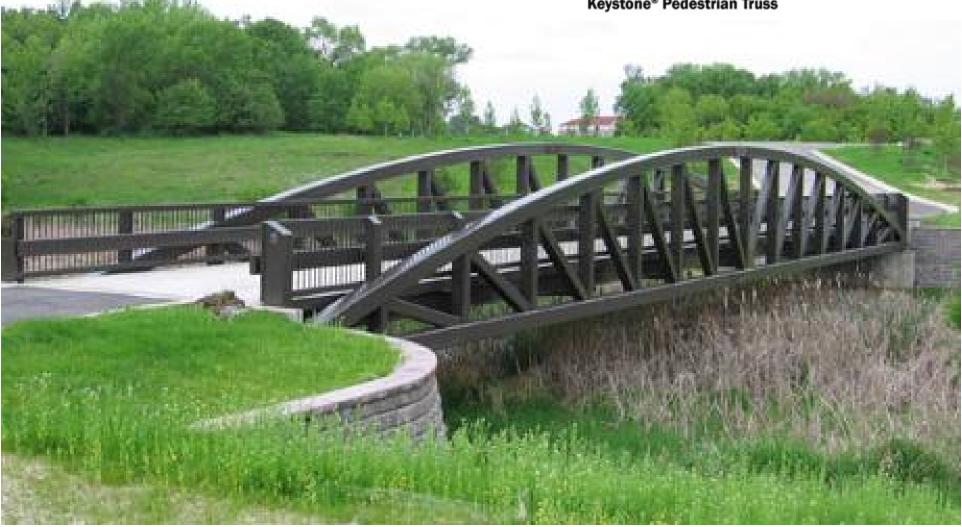

## **Option 1: Contech Keystone**

### Estimate: \$260,000

Keystone® Pedestrian Truss