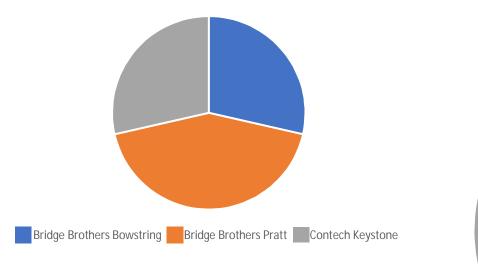

### Survey Results – Just Residents Along Route

Top Choice Bridge Type

# **Survey Results** (Includes People NOT Living Adjacent to this Phase)

Bridge Type: Which bridge do you like the most? 20 responses

Bridge Brothers Bowstring

Bridge Type: Which bridge is your second choice? 19 responses