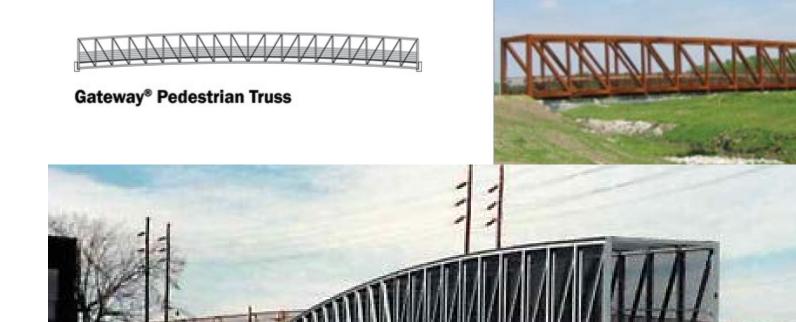

ptions
- Similar costs
- Finish / Edge Treatments work with ALL options

## Finishing / Appearance

#### Weathered Steel

#### 3-Coat Paint Steel



## **Edge Options**

#### Mesh Panel

Vertical Picket



## **Bridge Type Options**

- Prices are just for the bridge structure. There are additional costs for substructure, embankment, ramps, paths leading to bridge, etc.
- Option 1: Contech Keystone
  - \$260,000
  - Arch design
- Option 2: Contech Gateway
  - \$280,000
  - Rectangular truss design
- Option 3: Bridge Brothers Pratt
  - \$200,000
  - Rectangular truss design
- Option 4: Bridge Brothers Bowstring
  - \$230,000
  - Arch design

## **Option 1: Contech Keystone**

### Estimate: \$260,000



Keystone® Pedestrian Truss



### **Option 2: Contech Gateway**

### Estimate: \$280,000



## **Option 3: Bridge Brothers Pratt**

### Estimate: \$200,000



### **Option 3: Bridge Brothers Pratt (Painted Option)**

### Estimate: \$200,000



### **Option 4: Bridge Brothers Bowstring**

### Estimate: \$230,000



## Survey

### https://docs.google.com/forms/d/e/1FAIpQLSdiOVR 7MyLT7ms31vC4f89XctCfTDRpAPYiBoyNLxi9YENIFw/ viewform



**Kimley Worn** 

### Survey Results – Just Residents Along Route

Finish



#### Winners Are:

- Black Paint
- Vertical Pickets

**Kimley**»Horn



Enclosure

Mesh Panels
Vertical Pickets

### Survey Results – Just Residents Along Route

Top Choice Bridge Type



#### Second-Place Choice of Bridge Type





## Survey Respondents

#### Please provide your home address 20 responses



# **Survey Results** (Includes People NOT Living Adjacent to this P