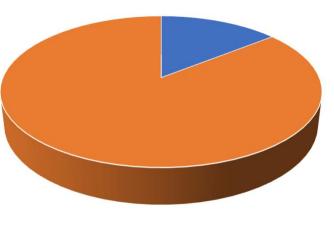

### Survey Results – Just Residents Along Route

Finish

#### Winners Are:

- Black Paint
- Vertical Pickets

**Kimley**»Horn

Enclosure

Mesh Panels
Vertical Pickets