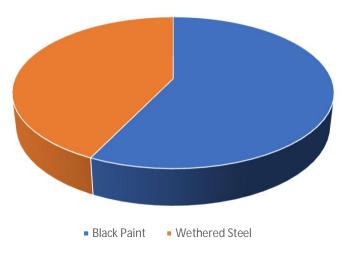

### Survey Results – Just Residents Along Route

Finish

#### Winners Are:

- Black Paint
- Vertical Pickets

**Kimley**»Horn

Enclosure

Mesh Panels
Vertical Pickets