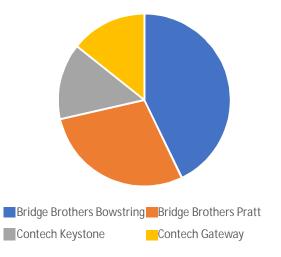

*Option 1: Contech Keystone**

### Estimate: \$260,000



Keystone® Pedestrian Truss



### **Option 2: Contech Gateway**

### Estimate: \$280,000



## **Option 3: Bridge Brothers Pratt**

### Estimate: \$200,000



### **Option 3: Bridge Brothers Pratt (Painted Option)**

### Estimate: \$200,000



### **Option 4: Bridge Brothers Bowstring**

### Estimate: \$230,000



## Survey

### https://docs.google.com/forms/d/e/1FAIpQLSdiOVR 7MyLT7ms31vC4f89XctCfTDRpAPYiBoyNLxi9YENIFw/ viewform



**Kimley Worn** 

### Survey Results – Just Residents Along Route

Finish



#### Winners Are:

- Black Paint
- Vertical Pickets

**Kimley**»Horn



Enclosure

Mesh Panels
Vertical Pickets

### Survey Results – Just Residents Along Route

Top Choice Bridge Type



#### Second-Place Choice of Bridge Type





## Survey Respondents

#### Please provide your home address 20 responses



# **Survey Results** (Includes People NOT Living Adjacent to this Phase)

Bridge Type: Which bridge do you like the most? 20 responses





Bridge Brothers Bowstring

Bridge Type: Which bridge is your second choice? 19 responses