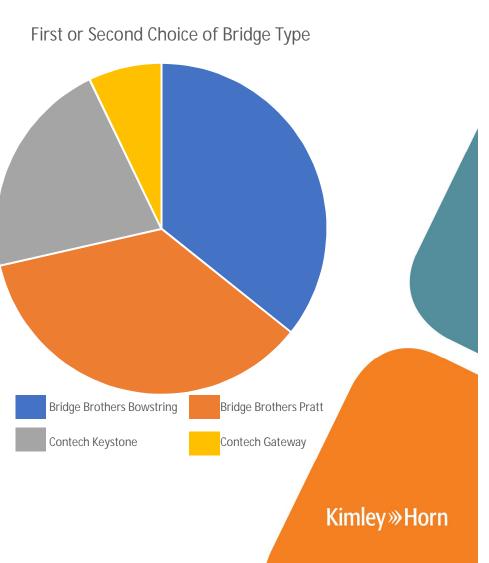

# **Survey Results** (Includes People NOT Living Adjacent to this Phase)

Bridge Type: Which bridge do you like the most? 20 responses

Bridge Brothers Bowstring

Bridge Type: Which bridge is your second choice? 19 responses