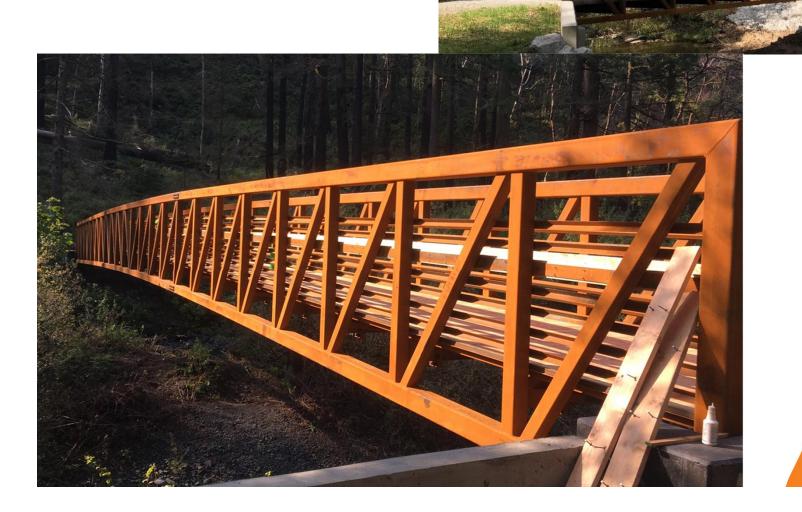

ions

## Finishing / Appearance

#### Weathered Steel

#### 3-Coat Paint Steel



## **Edge Options**

#### Mesh Panel

Vertical Picket



## **Bridge Type Options**

- Prices are just for the bridge structure. There are additional costs for substructure, embankment, ramps, paths leading to bridge, etc.
- Option 1: Contech Keystone
  - \$260,000
  - Arch design
- Option 2: Contech Gateway
  - \$280,000
  - Rectangular truss design
- Option 3: Bridge Brothers Pratt
  - \$200,000
  - Rectangular truss design
- Option 4: Bridge Brothers Bowstring
  - \$230,000
  - Arch design

## **Option 1: Contech Keystone**

### Estimate: \$260,000



Keystone® Pedestrian Truss



### **Option 2: Contech Gateway**

### Estimate: \$280,000



## **Option 3: Bridge Brothers Pratt**

### Estimate: \$200,000



### **Option 3: Bridge Brothers Pratt (Painted Option)**

### Estimate: \$200,000



### **Option 4: Bridge Brothers Bowstring**

### Estimate: \$230,000



## Survey

### https://docs.google.com/forms/d/e/1FAIpQLSdiOVR 7MyLT7ms31vC4f89XctCfTDRpAPYiBoyNLxi9YENIFw/ viewform



**Kimley Worn** 

### Survey Results – Just Residents Along Route

Finish



#### Winners Are:

- Black Paint
- Vertical Pickets

**Kimley**»Horn



Enclosure

Mesh Panels
Vertical Pickets

### Survey Results – Just Residents Along Route

Top Choice Bridge Type



#### Second-Place Choice of Bridge Type





## Survey Respondents

#### Please provide your home address 20 responses



# **Survey Results** (Includes People NOT Living Adjacent to this Phase)

Bridge Type: Which bridge do you like the most? 20 responses