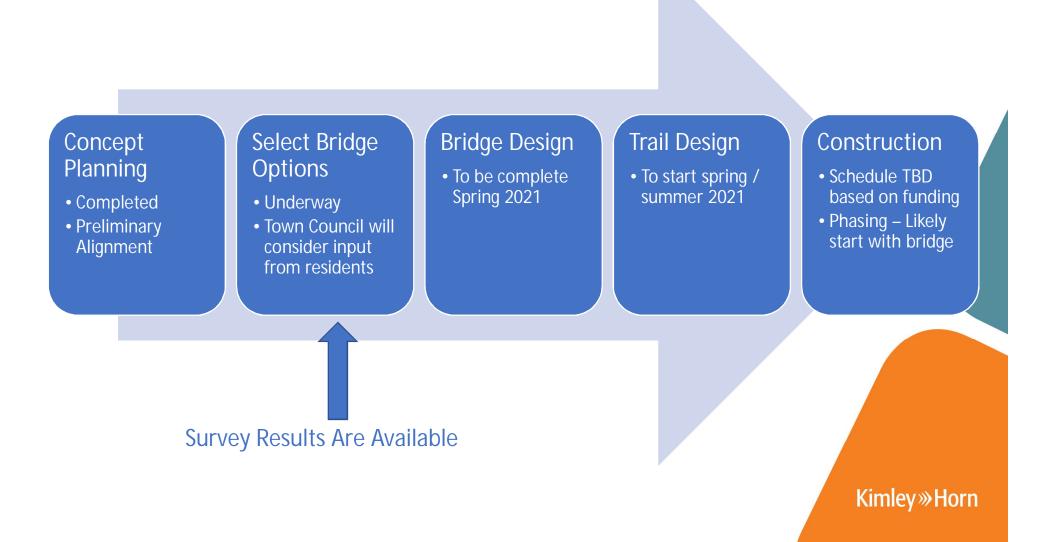

### **Overall Project Schedule**



### **Purpose of This Meeting**

#### Select Bridge Finish

- Painted
- Weathered Steel

#### Select Edge Treatment

- Vertical Pickets
- Mesh Panels



#### Select Bridge

- Four options
- Similar costs
- Finish / Edge Treatments work with ALL options

## Finishing / Appearance

#### Weathered Steel

#### 3-Coat Paint Steel



## **Edge Options**

#### Mesh Panel

Vertical Picket



## **Bridge Type Options**

- Prices are just for the bridge structure. There are additional costs for substructure, embankment, ramps, paths leading to bridge, etc.
- Option 1: Contech Keystone
  - \$260,000
  - Arch design
- Option 2: Contech Gateway
  - \$280,000
  - Rectangular truss design
- Option 3: Bridge Brothers Pratt
  - \$200,000
  - Rectangular truss design
- Option 4: Bridge Brothers Bowstring