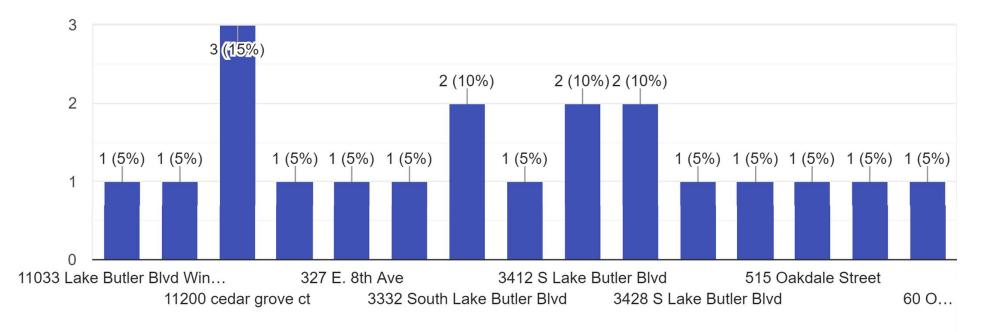

Truss



### **Option 2: Contech Gateway**

### Estimate: \$280,000



## **Option 3: Bridge Brothers Pratt**

### Estimate: \$200,000



### **Option 3: Bridge Brothers Pratt (Painted Option)**

### Estimate: \$200,000



### **Option 4: Bridge Brothers Bowstring**

### Estimate: \$230,000



## Survey

### https://docs.google.com/forms/d/e/1FAIpQLSdiOVR 7MyLT7ms31vC4f89XctCfTDRpAPYiBoyNLxi9YENIFw/ viewform



**Kimley Worn** 

### Survey Results – Just Residents Along Route

Finish



#### Winners Are:

- Black Paint
- Vertical Pickets

**Kimley**»Horn



Enclosure

Mesh Panels
Vertical Pickets

### Survey Results – Just Residents Along Route

Top Choice Bridge Type



#### Second-Place Choice of Bridge Type





## Survey Respondents

#### Please provide your home address 20 responses



# **Survey Results** (Includes People NOT Living Adjacent to this Phase)

Bridge Type: Which bridge do you like the most? 20 responses





Bridge Brothers Bowstring

Bridge Type: Which bridge is your second choice? 19 responses