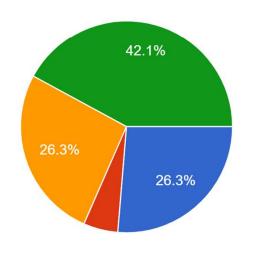

### Survey Results – Just Residents Along Route

Top Choice Bridge Type

#### Second-Place Choice of Bridge Type