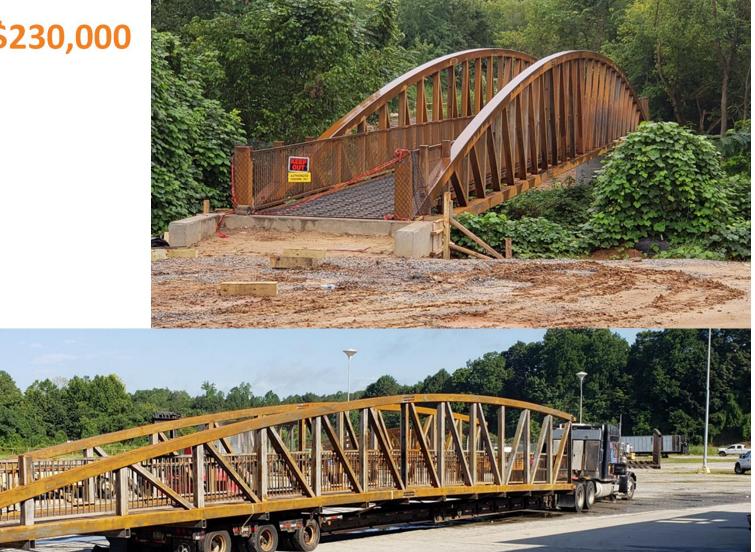

ptions**

- Prices are just for the bridge structure. There are additional costs for substructure, embankment, ramps, paths leading to bridge, etc.
- Option 1: Contech Keystone
  - \$260,000
  - Arch design
- Option 2: Contech Gateway
  - \$280,000
  - Rectangular truss design
- Option 3: Bridge Brothers Pratt
  - \$200,000
  - Rectangular truss design
- Option 4: Bridge Brothers Bowstring
  - \$230,000
  - Arch design

## **Option 1: Contech Keystone**

### Estimate: \$260,000



Keystone® Pedestrian Truss



### **Option 2: Contech Gateway**

### Estimate: \$280,000



## **Option 3: Bridge Brothers Pratt**

### Estimate: \$200,000



### **Option 3: Bridge Brothers Pratt (Painted Option)**

### Estimate: \$200,000



### **Option 4: Bridge Brothers Bowstring**

### Estimate: \$230,000



## Survey

### https://docs.google.com/forms/d/e/1FAIpQLSdiOVR 7MyLT7ms31vC4f89XctCfTDRpAPYiBoyNLxi9YENIFw/ viewform



**Kimley Worn** 

### Survey Results – Just Residents Along Route

Finish



#### Winners Are:

- Black Paint
- Vertical Pickets

**Kimley**»Horn



Enclosure

Mesh Panels
Vertical Pickets

### Survey Results – Just Residents Along Route

Top Choice Bridge Type



#### Second-Place Choice of Bridge Type





## Survey Respondents

#### Please provide your home address 20 responses



# **Survey Results** (Includes People NOT Living Adjacent to this Phase)

Bridge Type: Which bridge do you like the most? 20 responses





Bridge Brothers Bowstring

Bridge Type: Which bridge is your second choice? 19 responses